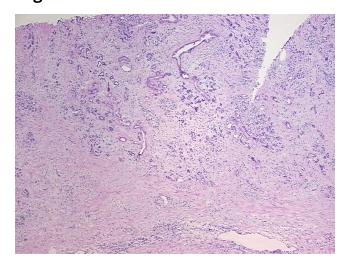

## **Product images:**

4x Image

20x Image

Appearance:

Sample Diagnosis (from Pathology Verification):

Pancreatitis, chronic

Normal: 0% Lesional: 100% 0% Tumor:

Tumor Hypo/Acellular

Stroma:

0%

**Tumor Hypercellular** 

Stroma:

0%

0% **Necrosis:** 

**Pathology Verification** 

notes from H&E review:

no normal architecture present

**CASE Diagnosis (from** medical center path

report):