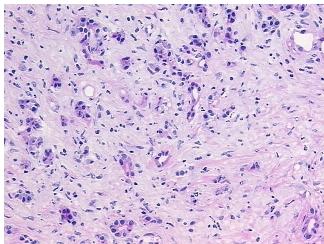

## **Product images:**

4x Image

20x Image

Appearance:

Sample Diagnosis (from Pathology Verification):

Pancreatitis, chronic

Normal: 0% Lesional: 100% 0% Tumor:

Tumor Hypo/Acellular

Stroma:

0%

**Tumor Hypercellular** 

Stroma:

0%

0% **Necrosis:** 

**Pathology Verification** 

notes from H&E review:

no normal architecture present

**CASE Diagnosis (from** medical center path

report):