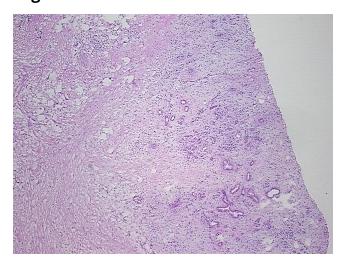

## **Product images:**

4x Image

20x Image

Appearance:

Sample Diagnosis (from Pathology Verification):

Pancreatitis, chronic

Normal: 0% Lesional: 100% 0% Tumor:

Tumor Hypo/Acellular

Stroma:

**Tumor Hypercellular** Stroma:

0%

0%

0% **Necrosis:** 

**Pathology Verification** 

notes from H&E review:

**CASE Diagnosis (from** 

medical center path report):

Pancreatic intraepithelial neoplasia

no normal architecure