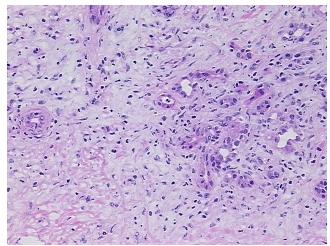

## **Product images:**

4x Image

20x Image

Appearance:

Sample Diagnosis (from Pathology Verification):

Pancreatitis, chronic

Normal: 0% Lesional: 100% 0% Tumor:

Tumor Hypo/Acellular

Stroma:

**Tumor Hypercellular** Stroma:

0%

0%

0% **Necrosis:** 

**Pathology Verification** 

notes from H&E review:

**CASE Diagnosis (from** 

medical center path report):

Pancreatic intraepithelial neoplasia

no normal architecure