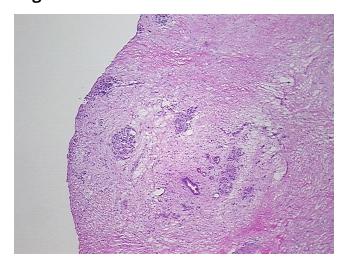

## **Product images:**

4x Image

20x Image

Appearance:

Sample Diagnosis (from Pathology Verification):

Pancreatitis, chronic

Normal: 0% Lesional: 100% 0% Tumor:

Tumor Hypo/Acellular

Stroma:

0%

**Tumor Hypercellular** 

Stroma:

0%

0% **Necrosis:** 

**Pathology Verification** notes from H&E review:

no normal architecure

**CASE Diagnosis (from** medical center path

report):

Pancreatic intraepithelial neoplasia