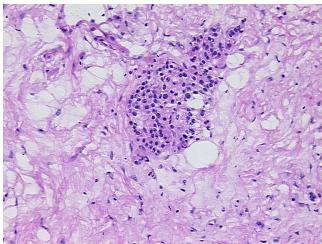

## **Product images:**

4x Image

20x Image

Appearance:

Sample Diagnosis (from Pathology Verification):

Pancreatitis, chronic

Normal: 0% Lesional: 100% 0% Tumor:

Tumor Hypo/Acellular

Stroma:

0%

**Tumor Hypercellular** 

Stroma:

0%

0% **Necrosis:** 

**Pathology Verification** notes from H&E review:

no normal architecure

**CASE Diagnosis (from** medical center path

report):

Pancreatic intraepithelial neoplasia