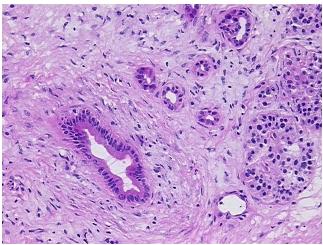

## **Product images:**

4x Image

20x Image

Appearance:

Sample Diagnosis (from Pathology Verification):

Pancreatitis, chronic

Normal: 0%
Lesional: 100%
Tumor: 0%

Tumor Hypo/Acellular

Stroma:

0%

Tumor Hypercellular

Stroma:

0%

Necrosis: 0%

Pathology Verification

notes from H&E review:

CASE Diagnosis (from medical center path

report):

Pancreatic intraepithelial neoplasia

no normal architecure

Age: 78
Gender: Male

Race: White or Caucasian

**OriGene Technologies, Inc.** 9620 Medical Center Drive, Ste 200

CN: techsupport@origene.cn

Rockville, MD 20850, US Phone: +1-888-267-4436 https://www.origene.com techsupport@origene.com EU: info-de@origene.com