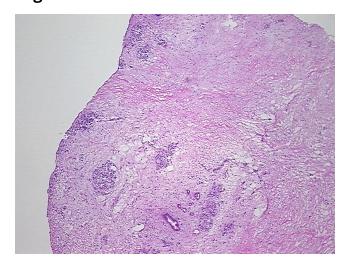

## **Product images:**

4x Image

20x Image

Appearance:

Sample Diagnosis (from Pathology Verification):

Pancreatitis, chronic

Normal: 0%
Lesional: 100%
Tumor: 0%

Tumor Hypo/Acellular

Stroma:

0%

Tumor Hypercellular

Stroma:

0%

Necrosis: 0%

Pathology Verification

notes from H&E review:

CASE Diagnosis (from medical center path

report):

Pancreatic intraepithelial neoplasia

no normal architecure

Age: 78
Gender: Male

Race: White or Caucasian

**OriGene Technologies, Inc.** 9620 Medical Center Drive, Ste 200

CN: techsupport@origene.cn

Rockville, MD 20850, US Phone: +1-888-267-4436 https://www.origene.com techsupport@origene.com EU: info-de@origene.com