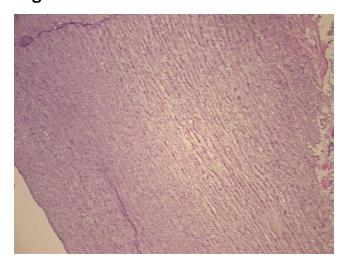

## **Product data:**

**Product Type: Frozen Sections Disease State:** Other Disease

**Diagnosis Category:** Aorta: Myxoid Degeneration

Tissue: Aorta

Frozen Sample ID: FR0002439A Case ID: CI0000007348

Tissue of Origin: Aorta Site of Finding: Aorta

Appearance:

Sample Diagnosis (from Pathology Verification):

Myxoid degeneration of aorta

Normal: 0% Lesional: 100% 0% Tumor:

Tumor Hypo/Acellular

Stroma:

**Tumor Hypercellular** 0%

Stroma:

## **Product images:**

4x Image

20x Image