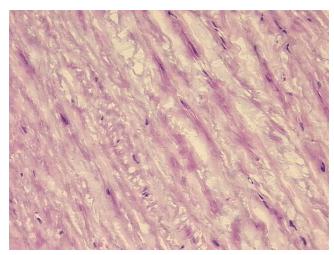

## **Product data:**

**Product Type: Frozen Sections Disease State:** Other Disease

**Diagnosis Category:** Aorta: Myxoid Degeneration

Tissue: Aorta

Frozen Sample ID: FR0002439A Case ID: CI0000007348

Tissue of Origin: Aorta Site of Finding: Aorta

Appearance:

Sample Diagnosis (from Pathology Verification):

Myxoid degeneration of aorta

Normal: 0% Lesional: 100% 0% Tumor:

Tumor Hypo/Acellular

Stroma:

**Tumor Hypercellular** 0%

Stroma:

## **Product images:**

4x Image

20x Image