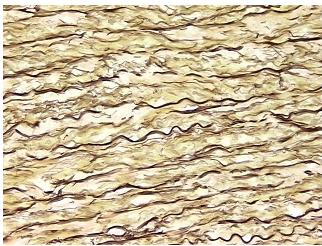

mal: 0% Lesional: 100% 0% Tumor: 0%

Tumor Hypo/Acellular

Stroma:

0%

**Tumor Hypercellular** Stroma:

0% **Necrosis:** 

**Pathology Verification** notes from H&E review:

**CASE Diagnosis (from** medical center path

report):

Heart valve disorder

Non Tumor Structures: 95% Vessel, 5% Atherosclerotic debris

57 Age: Gender: Male

Race: White or Caucasian



OriGene Technologies, Inc. 9620 Medical Center Drive, Ste 200

CN: techsupport@origene.cn

Rockville, MD 20850, US Phone: +1-888-267-4436 https://www.origene.com techsupport@origene.com EU: info-de@origene.com



**Storage:** Store frozen tissue sections at -80°C.

Stability: All frozen tissue sections are stable for 1 year from date of purchase if stored at -80°C

without repeated freeze/thaws.

## **Product images:**



4x Image



20x Image