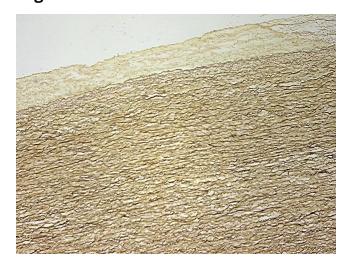

plaque

Normal: 0% Lesional: 100% 0% Tumor: 0%

Tumor Hypo/Acellular

Stroma:

0%

**Tumor Hypercellular** Stroma:

0% **Necrosis:** 

**Pathology Verification** notes from H&E review:

**CASE Diagnosis (from** medical center path

report):

Heart valve disorder

Non Tumor Structures: 95% Vessel, 5% Atherosclerotic debris

57 Age: Gender: Male

Race: White or Caucasian



OriGene Technologies, Inc. 9620 Medical Center Drive, Ste 200

CN: techsupport@origene.cn

Rockville, MD 20850, US Phone: +1-888-267-4436 https://www.origene.com techsupport@origene.com EU: info-de@origene.com



**Storage:** Store frozen tissue sections at -80°C.

Stability: All frozen tissue sections are stable for 1 year from date of purchase if stored at -80°C

without repeated freeze/thaws.

## **Product images:**



4x Image



20x Image