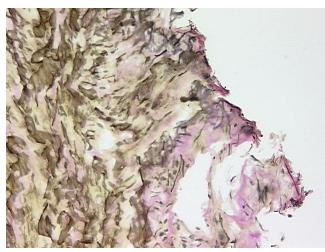

mal: 0% Lesional: 100% 0% Tumor: 0%

Tumor Hypo/Acellular

Stroma:

**Tumor Hypercellular** 0%

Stroma:

0% **Necrosis:** 

**Pathology Verification** 

notes from H&E review:

**CASE Diagnosis (from** medical center path

report):

Heart valve disorder

Non Tumor Structures: 95% Vessel, 5% Atherosclerotic debris

57 Age: Gender: Male

Race: White or Caucasian OriGene Technologies, Inc.

9620 Medical Center Drive, Ste 200 Rockville, MD 20850, US Phone: +1-888-267-4436 https://www.origene.com techsupport@origene.com EU: info-de@origene.com CN: techsupport@origene.cn





**Storage:** Store frozen tissue sections at -80°C.

Stability: All frozen tissue sections are stable for 1 year from date of purchase if stored at -80°C

without repeated freeze/thaws.

## **Product images:**



4x Image



20x Image