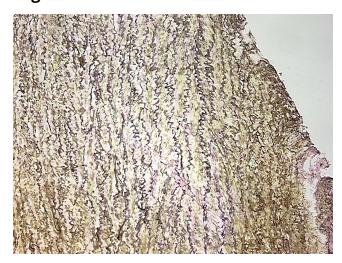

plaque

Normal: 0% Lesional: 100% 0% Tumor: 0%

Tumor Hypo/Acellular

Stroma:

**Tumor Hypercellular** 0%

Stroma:

0% **Necrosis:** 

**Pathology Verification** 

notes from H&E review:

**CASE Diagnosis (from** medical center path

report):

Heart valve disorder

Non Tumor Structures: 95% Vessel, 5% Atherosclerotic debris

57 Age: Gender: Male

Race: White or Caucasian OriGene Technologies, Inc.

9620 Medical Center Drive, Ste 200 Rockville, MD 20850, US Phone: +1-888-267-4436 https://www.origene.com techsupport@origene.com EU: info-de@origene.com CN: techsupport@origene.cn





**Storage:** Store frozen tissue sections at -80°C.

Stability: All frozen tissue sections are stable for 1 year from date of purchase if stored at -80°C

without repeated freeze/thaws.

## **Product images:**



4x Image



20x Image