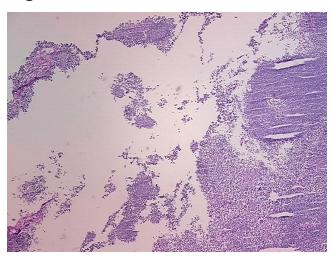

troma:

0%

0% **Necrosis:** 

**CASE Diagnosis (from** 

medical center path

report):

Lymphoma, nodal marginal zone B-cell

76 Age:

Gender: Male

Race: White or Caucasian

**Tumor Grade:** Other Histologic Grade



OriGene Technologies, Inc. 9620 Medical Center Drive, Ste 200

CN: techsupport@origene.cn

Rockville, MD 20850, US Phone: +1-888-267-4436 https://www.origene.com techsupport@origene.com EU: info-de@origene.com



Minimum Stage Grouping:

T (Extent of Primary

Tumor):

Not applicable

N (Lymph node

Not applicable

metastasis):

M (Distant metastasis): Not applicable

**Storage:** Store frozen tissue sections at -80°C.

Stability: All frozen tissue sections are stable for 1 year from date of purchase if stored at -80°C

without repeated freeze/thaws.

## **Product images:**



4x Image



20x Image