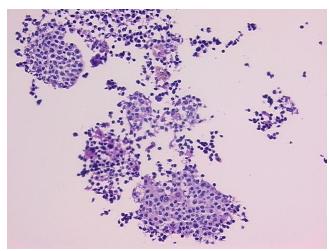

0% **Necrosis:** 

**CASE Diagnosis (from** 

medical center path

report):

Lymphoma, nodal marginal zone B-cell

76 Age:

Gender: Male

Race: White or Caucasian

**Tumor Grade:** Other Histologic Grade



OriGene Technologies, Inc. 9620 Medical Center Drive, Ste 200

CN: techsupport@origene.cn

Rockville, MD 20850, US Phone: +1-888-267-4436 https://www.origene.com techsupport@origene.com EU: info-de@origene.com



Minimum Stage Grouping:

T (Extent of Primary

Tumor):

Not applicable

N (Lymph node

Not applicable

metastasis):

M (Distant metastasis): Not applicable

**Storage:** Store frozen tissue sections at -80°C.

Stability: All frozen tissue sections are stable for 1 year from date of purchase if stored at -80°C

without repeated freeze/thaws.

## **Product images:**



4x Image



20x Image