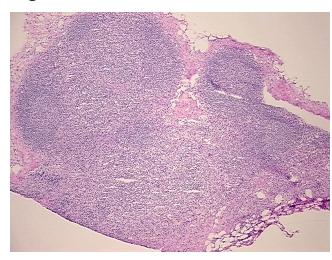

% **Necrosis:** 

**CASE Diagnosis (from** 

medical center path

report):

Adenocarcinoma of breast, ductal

47 Age:

**Female** Gender:

Race: White or Caucasian

0%

**Tumor Grade:** Nottingham G3: 8-9 points High combined grade (unfavorable)



OriGene Technologies, Inc. 9620 Medical Center Drive, Ste 200

CN: techsupport@origene.cn

Rockville, MD 20850, US Phone: +1-888-267-4436 https://www.origene.com techsupport@origene.com EU: info-de@origene.com



Minimum Stage Grouping:

IΙΑ

TX

T (Extent of Primary

Tumor):

N (Lymph node N1mi

metastasis):

M (Distant metastasis): MX

**Storage:** Store frozen tissue sections at -80°C.

Stability: All frozen tissue sections are stable for 1 year from date of purchase if stored at -80°C

without repeated freeze/thaws.

## **Product images:**



4x Image



20x Image