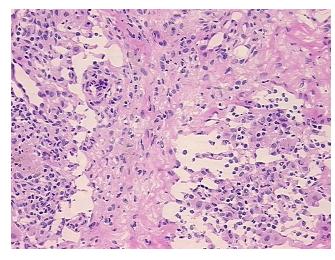

:** 

**CASE Diagnosis (from** 

medical center path

report):

Adenocarcinoma of breast, ductal

47 Age:

**Female** Gender:

Race: White or Caucasian

0%

**Tumor Grade:** Nottingham G3: 8-9 points High combined grade (unfavorable)



OriGene Technologies, Inc. 9620 Medical Center Drive, Ste 200

CN: techsupport@origene.cn

Rockville, MD 20850, US Phone: +1-888-267-4436 https://www.origene.com techsupport@origene.com EU: info-de@origene.com



Minimum Stage Grouping:

IΙΑ

TX

T (Extent of Primary

Tumor):

N (Lymph node N1mi

metastasis):

M (Distant metastasis): MX

**Storage:** Store frozen tissue sections at -80°C.

Stability: All frozen tissue sections are stable for 1 year from date of purchase if stored at -80°C

without repeated freeze/thaws.

## **Product images:**



4x Image



20x Image