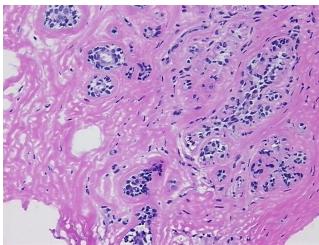

dipose tissue

**CASE Diagnosis (from** medical center path

report):

Adenocarcinoma of breast, ductal

47 Age:

Gender: **Female** 

Race: White or Caucasian



OriGene Technologies, Inc. 9620 Medical Center Drive, Ste 200

CN: techsupport@origene.cn

Rockville, MD 20850, US Phone: +1-888-267-4436 https://www.origene.com techsupport@origene.com EU: info-de@origene.com



**Tumor Grade:** Nottingham G3: 8-9 points High combined grade (unfavorable)

Minimum Stage

Grouping:

T (Extent of Primary TX

Tumor):

N (Lymph node metastasis):

N1mi

IΙΑ

M (Distant metastasis): MX

Storage: Store frozen tissue sections at -80°C.

Stability: All frozen tissue sections are stable for 1 year from date of purchase if stored at -80°C

without repeated freeze/thaws.

## **Product images:**



4x Image



20x Image