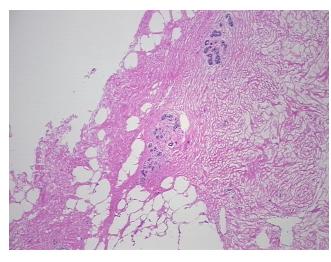

Stroma, 5% Adipose tissue

**CASE Diagnosis (from** medical center path

report):

Adenocarcinoma of breast, ductal

47 Age:

Gender: **Female** 

Race: White or Caucasian



OriGene Technologies, Inc. 9620 Medical Center Drive, Ste 200

CN: techsupport@origene.cn

Rockville, MD 20850, US Phone: +1-888-267-4436 https://www.origene.com techsupport@origene.com EU: info-de@origene.com



**Tumor Grade:** Nottingham G3: 8-9 points High combined grade (unfavorable)

Minimum Stage

Grouping:

T (Extent of Primary TX

Tumor):

N (Lymph node metastasis):

N1mi

IΙΑ

M (Distant metastasis): MX

Storage: Store frozen tissue sections at -80°C.

Stability: All frozen tissue sections are stable for 1 year from date of purchase if stored at -80°C

without repeated freeze/thaws.

## **Product images:**



4x Image



20x Image