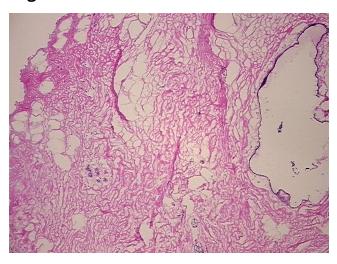

center path

report):

Adenocarcinoma of breast, ductal

10% glandular epithelium, 90% fibrotic stroma

47 Age:

Gender: **Female** 

Race: White or Caucasian

OriGene Technologies, Inc. 9620 Medical Center Drive, Ste 200

CN: techsupport@origene.cn

Rockville, MD 20850, US Phone: +1-888-267-4436 https://www.origene.com techsupport@origene.com EU: info-de@origene.com



**Tumor Grade:** Nottingham G3: 8-9 points High combined grade (unfavorable)

Minimum Stage

Grouping:

IIA

T (Extent of Primary

Tumor):

 $\mathsf{TX}$ 

N (Lymph node

N1mi

metastasis):

M (Distant metastasis): MX

Storage: Store frozen tissue sections at -80°C.

Stability: All frozen tissue sections are stable for 1 year from date of purchase if stored at -80°C

without repeated freeze/thaws.

## **Product images:**



4x Image



20x Image