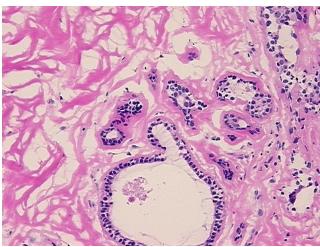

report):

Adenocarcinoma of breast, ductal

10% glandular epithelium, 90% fibrotic stroma

47 Age:

Gender: **Female** 

Race: White or Caucasian

OriGene Technologies, Inc. 9620 Medical Center Drive, Ste 200

CN: techsupport@origene.cn

Rockville, MD 20850, US Phone: +1-888-267-4436 https://www.origene.com techsupport@origene.com EU: info-de@origene.com



**Tumor Grade:** Nottingham G3: 8-9 points High combined grade (unfavorable)

Minimum Stage

Grouping:

IIA

T (Extent of Primary

Tumor):

 $\mathsf{TX}$ 

N (Lymph node

N1mi

metastasis):

M (Distant metastasis): MX

Storage: Store frozen tissue sections at -80°C.

Stability: All frozen tissue sections are stable for 1 year from date of purchase if stored at -80°C

without repeated freeze/thaws.

## **Product images:**



4x Image



20x Image