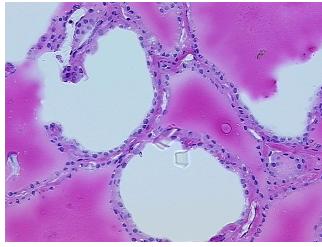

on Tumor Structures: 90% Thyroid follicles, 10% Fibrous stroma

**CASE Diagnosis (from** medical center path

report):

Carcinoma of thyroid, papillary

45 Age:

Gender: **Female** 

Race: White or Caucasian



OriGene Technologies, Inc. 9620 Medical Center Drive, Ste 200

CN: techsupport@origene.cn

Rockville, MD 20850, US Phone: +1-888-267-4436 https://www.origene.com techsupport@origene.com EU: info-de@origene.com



Tumor Grade: Not Reported

Minimum Stage

T (Extent of Primary

**Grouping:** 

T1

Tumor):

N (Lymph node

NX

metastasis):

M (Distant metastasis): MX

.

Storage: Store frozen tissue sections at -80°C.

Stability: All frozen tissue sections are stable for 1 year from date of purchase if stored at -80°C

without repeated freeze/thaws.

## **Product images:**



4x Image



20x Image