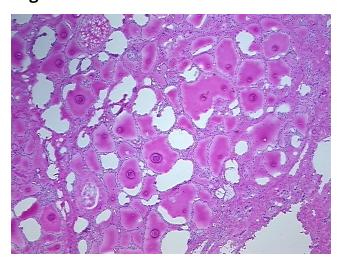

&E review: Non Tumor Structures: 90% Thyroid follicles, 10% Fibrous stroma

**CASE Diagnosis (from** medical center path

report):

Carcinoma of thyroid, papillary

45 Age:

Gender: **Female** 

Race: White or Caucasian



OriGene Technologies, Inc. 9620 Medical Center Drive, Ste 200

CN: techsupport@origene.cn

Rockville, MD 20850, US Phone: +1-888-267-4436 https://www.origene.com techsupport@origene.com EU: info-de@origene.com



Tumor Grade: Not Reported

Minimum Stage

T (Extent of Primary

**Grouping:** 

T1

Tumor):

N (Lymph node

NX

metastasis):

M (Distant metastasis): MX

.

Storage: Store frozen tissue sections at -80°C.

Stability: All frozen tissue sections are stable for 1 year from date of purchase if stored at -80°C

without repeated freeze/thaws.

## **Product images:**



4x Image



20x Image