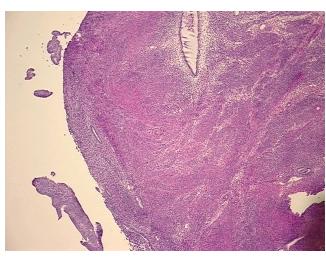

l center path

report):

Adenocarcinoma of endometrium, endometrioid, squamous features

Non Tumor Structures: 2% Glands, 3% Stroma, 95% Myometrium

58 Age:

Gender: Female

Race: Not reported



OriGene Technologies, Inc. 9620 Medical Center Drive, Ste 200

CN: techsupport@origene.cn

Rockville, MD 20850, US Phone: +1-888-267-4436 https://www.origene.com techsupport@origene.com EU: info-de@origene.com



**Tumor Grade:** FIGO G2: Moderately differentiated

ΙB

T1b

N0

Minimum Stage

Grouping:

T (Extent of Primary

Tumor):

N (Lymph node

metastasis):

M (Distant metastasis): MX

**Storage:** Store frozen tissue sections at -80°C.

Stability: All frozen tissue sections are stable for 1 year from date of purchase if stored at -80°C

without repeated freeze/thaws.

## **Product images:**



4x Image



20x Image