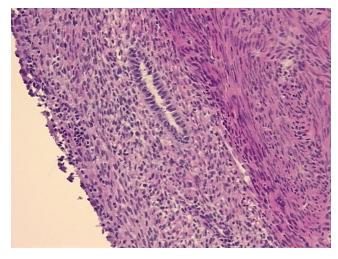

h

report):

Adenocarcinoma of endometrium, endometrioid, squamous features

Non Tumor Structures: 2% Glands, 3% Stroma, 95% Myometrium

58 Age:

Gender: Female

Race: Not reported



OriGene Technologies, Inc. 9620 Medical Center Drive, Ste 200

CN: techsupport@origene.cn

Rockville, MD 20850, US Phone: +1-888-267-4436 https://www.origene.com techsupport@origene.com EU: info-de@origene.com



**Tumor Grade:** FIGO G2: Moderately differentiated

ΙB

T1b

N0

Minimum Stage

Grouping:

T (Extent of Primary

Tumor):

N (Lymph node

metastasis):

M (Distant metastasis): MX

**Storage:** Store frozen tissue sections at -80°C.

Stability: All frozen tissue sections are stable for 1 year from date of purchase if stored at -80°C

without repeated freeze/thaws.

## **Product images:**



4x Image



20x Image