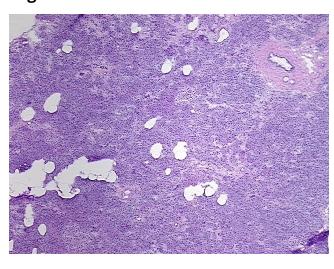

agnosis (from** 

medical center path report):

Adenocarcinoma of bile duct

0%

0%

60 Age:

Gender: Male

Not reported Race:

OriGene Technologies, Inc.

9620 Medical Center Drive, Ste 200 Rockville, MD 20850, US Phone: +1-888-267-4436 https://www.origene.com techsupport@origene.com EU: info-de@origene.com CN: techsupport@origene.cn



normal component 98% exocrine epithelium and 2% endocrine component



**Tumor Grade:** AJCC G3: Poorly differentiated

Minimum Stage

**Grouping:** 

IΙΑ

T (Extent of Primary

Tumor):

Storage:

T3

N (Lymph node

N0

metastasis):

M (Distant metastasis): MX

Store frozen tissue sections at -80°C.

Stability: All frozen tissue sections are stable for 1 year from date of purchase if stored at -80°C

without repeated freeze/thaws.

## **Product images:**



4x Image



20x Image