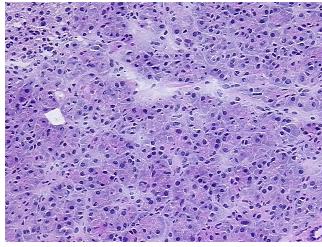

m** 

medical center path report):

Adenocarcinoma of bile duct

0%

0%

60 Age:

Gender: Male

Not reported Race:

OriGene Technologies, Inc.

9620 Medical Center Drive, Ste 200 Rockville, MD 20850, US Phone: +1-888-267-4436 https://www.origene.com techsupport@origene.com EU: info-de@origene.com CN: techsupport@origene.cn



normal component 98% exocrine epithelium and 2% endocrine component



**Tumor Grade:** AJCC G3: Poorly differentiated

Minimum Stage

**Grouping:** 

IΙΑ

T (Extent of Primary

Tumor):

Storage:

T3

N (Lymph node

N0

metastasis):

M (Distant metastasis): MX

Store frozen tissue sections at -80°C.

Stability: All frozen tissue sections are stable for 1 year from date of purchase if stored at -80°C

without repeated freeze/thaws.

## **Product images:**



4x Image



20x Image