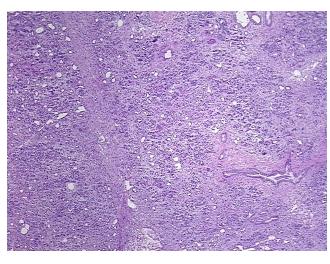

CASE Diagnosis (from medical center path

report):

Adenocarcinoma of bile duct

focal activity noted (neutrophils); 100% exocrine epithelium

**Age:** 60

Gender: Male

Race: Not reported

**OriGene Technologies, Inc.** 9620 Medical Center Drive, Ste 200

CN: techsupport@origene.cn

Rockville, MD 20850, US Phone: +1-888-267-4436 https://www.origene.com techsupport@origene.com EU: info-de@origene.com



**Tumor Grade:** AJCC G3: Poorly differentiated

Minimum Stage

**Grouping:** 

IΙΑ

T (Extent of Primary

Tumor):

T3

N (Lymph node

metastasis):

N0

M (Distant metastasis):

MX

Storage:

Store frozen tissue sections at -80°C.

Stability:

All frozen tissue sections are stable for 1 year from date of purchase if stored at -80°C

without repeated freeze/thaws.

## **Product images:**



4x Image



20x Image