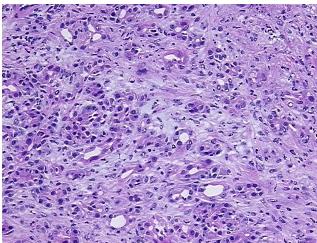

osis (from medical center path

report):

Adenocarcinoma of bile duct

focal activity noted (neutrophils); 100% exocrine epithelium

**Age:** 60

Gender: Male

Race: Not reported

**OriGene Technologies, Inc.** 9620 Medical Center Drive, Ste 200

CN: techsupport@origene.cn

Rockville, MD 20850, US Phone: +1-888-267-4436 https://www.origene.com techsupport@origene.com EU: info-de@origene.com



**Tumor Grade:** AJCC G3: Poorly differentiated

Minimum Stage

**Grouping:** 

IΙΑ

T (Extent of Primary

Tumor):

T3

N (Lymph node

metastasis):

N0

M (Distant metastasis):

MX

Storage:

Store frozen tissue sections at -80°C.

Stability:

All frozen tissue sections are stable for 1 year from date of purchase if stored at -80°C

without repeated freeze/thaws.

## **Product images:**



4x Image



20x Image