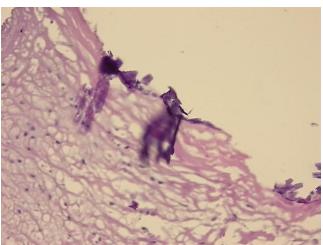

#### **Product data:**

**Product Type: Frozen Sections Disease State:** Other Disease Heart Valve Disorder **Diagnosis Category:** Tissue: Aortic valve Frozen Sample ID: FR00024049 Case ID: CI000007299 **Tissue of Origin:** Aortic valve Site of Finding: Aortic valve Appearance: L Myxoid degeneration of cardiac valve Sample Diagnosis (from Pathology Verification): Normal: 0% Lesional: 100% 0% Tumor: Tumor Hypo/Acellular 0% Stroma: **Tumor Hypercellular** 0% Stroma: 0% Necrosis: calcified **Pathology Verification** notes from H&E review: CASE Diagnosis (from Heart valve disorder

## **Product images:**

4x Image

20x Image

This product is to be used for laboratory only. Not for diagnostic or therapeutic use. ©2022 OriGene Technologies, Inc., 9620 Medical Center Drive, Ste 200, Rockville, MD 20850, US