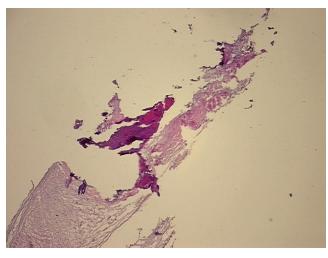

#### **Product data:**

**Product Type: Frozen Sections Disease State:** Other Disease Heart Valve Disorder **Diagnosis Category:** Tissue: Aortic valve Frozen Sample ID: FR00024049 Case ID: CI000007299 **Tissue of Origin:** Aortic valve Site of Finding: Aortic valve Appearance: L Myxoid degeneration of cardiac valve Sample Diagnosis (from Pathology Verification): Normal: 0% Lesional: 100% 0% Tumor: Tumor Hypo/Acellular 0% Stroma: **Tumor Hypercellular** 0% Stroma: 0% Necrosis: calcified **Pathology Verification** notes from H&E review: CASE Diagnosis (from Heart valve disorder

## **Product images:**

4x Image

20x Image

This product is to be used for laboratory only. Not for diagnostic or therapeutic use. ©2022 OriGene Technologies, Inc., 9620 Medical Center Drive, Ste 200, Rockville, MD 20850, US