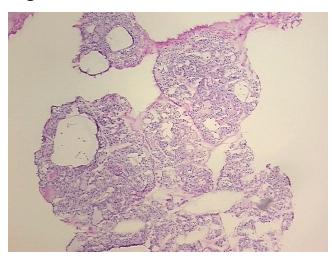

## **Product images:**

4x Image

20x Image

Site of Finding: Ovary: right

Appearance:

Sample Diagnosis (from Pathology Verification):

Adenocarcinoma of ovary, mucinous

Normal: 15% Lesional: 0% 50% Tumor: 35%

Tumor Hypo/Acellular

Stroma:

0%

**Tumor Hypercellular** 

Stroma: **Necrosis:** 

0%

**CASE Diagnosis (from** 

medical center path

report):

Adenocarcinoma of ovary, mucinous

63 Age: