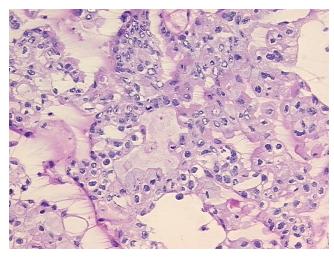

## **Product images:**

4x Image

20x Image

Site of Finding: Ovary: right

Appearance:

Sample Diagnosis (from Pathology Verification):

Adenocarcinoma of ovary, mucinous

Normal: 15% Lesional: 0% 50% Tumor: 35%

Tumor Hypo/Acellular

Stroma:

0%

**Tumor Hypercellular** 

Stroma: **Necrosis:** 

0%

**CASE Diagnosis (from** 

medical center path

report):

Adenocarcinoma of ovary, mucinous

63 Age: