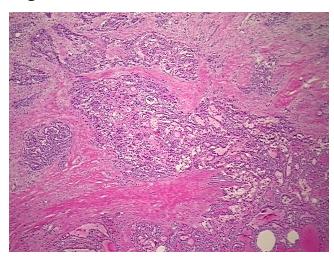

0% Tumor:

Tumor Hypo/Acellular

Stroma:

**Tumor Hypercellular** 20%

Stroma:

0% **Necrosis:** 

**CASE Diagnosis (from** 

medical center path

report):

57 Age:

Gender: **Female** 

Race: White or Caucasian

**Tumor Grade:** Not Reported



9620 Medical Center Drive, Ste 200 Rockville, MD 20850, US Phone: +1-888-267-4436 https://www.origene.com techsupport@origene.com EU: info-de@origene.com CN: techsupport@origene.cn



Carcinoma of thyroid, papillary



Minimum Stage Grouping:

Ш

T (Extent of Primary

Tumor):

T2

N (Lymph node

N1

metastasis):

M (Distant metastasis): MX

**Storage:** Store frozen tissue sections at -80°C.

Stability: All frozen tissue sections are stable for 1 year from date of purchase if stored at -80°C

without repeated freeze/thaws.

## **Product images:**



4x Image



20x Image