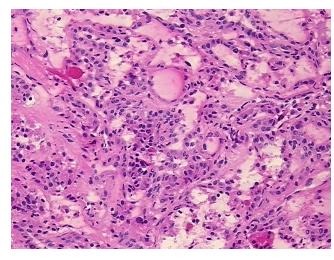

umor Hypo/Acellular

Stroma:

**Tumor Hypercellular** 20%

Stroma:

0% **Necrosis:** 

**CASE Diagnosis (from** 

medical center path

report):

57 Age:

Gender: **Female** 

Race: White or Caucasian

**Tumor Grade:** Not Reported



9620 Medical Center Drive, Ste 200 Rockville, MD 20850, US Phone: +1-888-267-4436 https://www.origene.com techsupport@origene.com EU: info-de@origene.com CN: techsupport@origene.cn



Carcinoma of thyroid, papillary



Minimum Stage Grouping:

Ш

T (Extent of Primary

Tumor):

T2

N (Lymph node

N1

metastasis):

M (Distant metastasis): MX

**Storage:** Store frozen tissue sections at -80°C.

Stability: All frozen tissue sections are stable for 1 year from date of purchase if stored at -80°C

without repeated freeze/thaws.

## **Product images:**



4x Image



20x Image