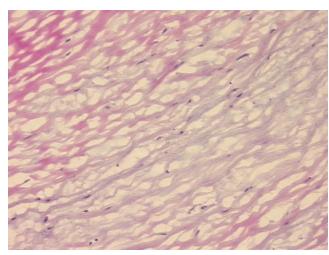

ppearance:

Sample Diagnosis (from Pathology Verification):

Myxoid degeneration of cardiac valve

Normal: 0%

Lesional: 100%

0% Tumor:

Tumor Hypo/Acellular

Stroma:

0%

**Tumor Hypercellular** 

Stroma:

0%

0% **Necrosis:** 

**CASE Diagnosis (from** 

medical center path

Age:

report):

43

Gender: **Female** 

White or Caucasian Race:

Store frozen tissue sections at -80°C. Storage:

Heart valve disorder

OriGene Technologies, Inc. 9620 Medical Center Drive, Ste 200

Rockville, MD 20850, US Phone: +1-888-267-4436 https://www.origene.com techsupport@origene.com

EU: info-de@origene.com CN: techsupport@origene.cn



Stability:

All frozen tissue sections are stable for 1 year from date of purchase if stored at -80°C without repeated freeze/thaws.

## **Product images:**



4x Image



20x Image