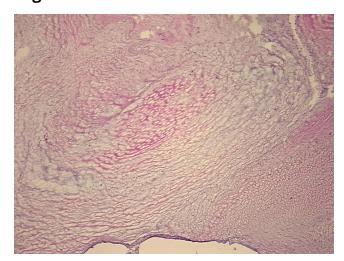

tic valve

Appearance:

Sample Diagnosis (from Pathology Verification):

Myxoid degeneration of cardiac valve

Normal: 0%

Lesional: 100%

0% Tumor:

Tumor Hypo/Acellular

Stroma:

0%

**Tumor Hypercellular** 

Stroma:

0%

0% **Necrosis:** 

**CASE Diagnosis (from** 

medical center path

Age:

report):

43

Gender: **Female** 

White or Caucasian Race:

Store frozen tissue sections at -80°C. Storage:

Heart valve disorder

OriGene Technologies, Inc. 9620 Medical Center Drive, Ste 200

Rockville, MD 20850, US Phone: +1-888-267-4436 https://www.origene.com techsupport@origene.com

EU: info-de@origene.com CN: techsupport@origene.cn



Stability:

All frozen tissue sections are stable for 1 year from date of purchase if stored at -80°C without repeated freeze/thaws.

## **Product images:**



4x Image



20x Image