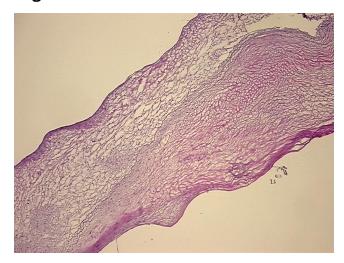

rtic valve

Appearance:

Sample Diagnosis (from Pathology Verification):

Myxoid degeneration of cardiac valve

Normal: 0%

Lesional: 100%

0% Tumor:

Tumor Hypo/Acellular

Stroma:

0%

0%

**Tumor Hypercellular** 

Stroma:

0% **Necrosis:** 

**CASE Diagnosis (from** 

medical center path

report):

Heart valve disorder

82 Age:

Gender: **Female** 

White or Caucasian Race:

Store frozen tissue sections at -80°C. Storage:

OriGene Technologies, Inc. 9620 Medical Center Drive, Ste 200

Rockville, MD 20850, US Phone: +1-888-267-4436 https://www.origene.com techsupport@origene.com

EU: info-de@origene.com CN: techsupport@origene.cn



Stability:

All frozen tissue sections are stable for 1 year from date of purchase if stored at -80°C without repeated freeze/thaws.

## **Product images:**



4x Image



20x Image