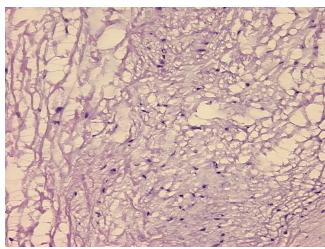

Appearance:

Sample Diagnosis (from Pathology Verification):

Myxoid degeneration of cardiac valve

Normal: 0%

Lesional: 100%

0% Tumor:

Tumor Hypo/Acellular

Stroma:

0%

0%

**Tumor Hypercellular** 

Stroma:

0% **Necrosis:** 

**CASE Diagnosis (from** 

medical center path

report):

Heart valve disorder

82 Age:

Gender: **Female** 

White or Caucasian Race:

Store frozen tissue sections at -80°C. Storage:

OriGene Technologies, Inc. 9620 Medical Center Drive, Ste 200

Rockville, MD 20850, US Phone: +1-888-267-4436 https://www.origene.com techsupport@origene.com

EU: info-de@origene.com CN: techsupport@origene.cn



Stability:

All frozen tissue sections are stable for 1 year from date of purchase if stored at -80°C without repeated freeze/thaws.

## **Product images:**



4x Image



20x Image