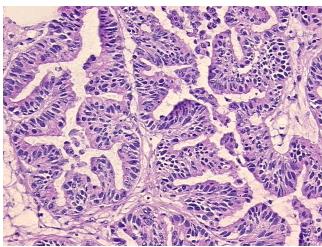

rt):

**Age:** 49

**Gender:** Female

Race: Not reported

**Tumor Grade:** FIGO G2: Moderately differentiated



**OriGene Technologies, Inc.** 9620 Medical Center Drive, Ste 200

CN: techsupport@origene.cn

Rockville, MD 20850, US Phone: +1-888-267-4436 https://www.origene.com techsupport@origene.com EU: info-de@origene.com



Minimum Stage Grouping:

IV

T (Extent of Primary

Tumor):

TX

N (Lymph node

N0

metastasis):

M (Distant metastasis): M1

**Diagnostic Test Results:** Cytokeratin 7 ~ CK7! by IHC,Positive, strong; Cytokeratin 20 ~ CK20! by IHC,Positive, weak

**Storage:** Store frozen tissue sections at -80°C.

Stability: All frozen tissue sections are stable for 1 year from date of purchase if stored at -80°C

without repeated freeze/thaws.

## **Product images:**



4x Image



20x Image