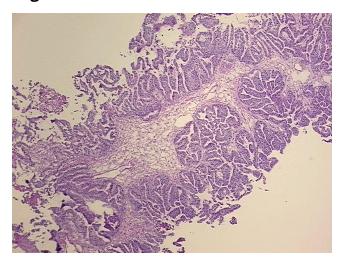

tic

•

report):

**Age:** 49

**Gender:** Female

Race: Not reported

**Tumor Grade:** FIGO G2: Moderately differentiated



**OriGene Technologies, Inc.** 9620 Medical Center Drive, Ste 200

CN: techsupport@origene.cn

Rockville, MD 20850, US Phone: +1-888-267-4436 https://www.origene.com techsupport@origene.com EU: info-de@origene.com



Minimum Stage Grouping:

IV

T (Extent of Primary

Tumor):

TX

N (Lymph node

N0

metastasis):

M (Distant metastasis): M1

**Diagnostic Test Results:** Cytokeratin 7 ~ CK7! by IHC,Positive, strong; Cytokeratin 20 ~ CK20! by IHC,Positive, weak

**Storage:** Store frozen tissue sections at -80°C.

Stability: All frozen tissue sections are stable for 1 year from date of purchase if stored at -80°C

without repeated freeze/thaws.

## **Product images:**



4x Image



20x Image