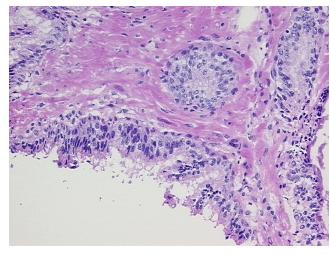

al: 50% epithelium, 50% fibromuscular stroma

**CASE Diagnosis (from** medical center path

report):

Adenocarcinoma of prostate

59 Age: Gender: Male

Not reported Race:



OriGene Technologies, Inc. 9620 Medical Center Drive, Ste 200

CN: techsupport@origene.cn

Rockville, MD 20850, US Phone: +1-888-267-4436 https://www.origene.com techsupport@origene.com EU: info-de@origene.com



**Tumor Grade:** Gleason Score: 3+3=6/10

Minimum Stage

**Grouping:** 

Ш

T (Extent of Primary

Tumor):

T2c

NI /I vennah na

N (Lymph node

NX

metastasis):

M (Distant metastasis): MX

**Storage:** Store frozen tissue sections at -80°C.

Stability: All frozen tissue sections are stable for 1 year from date of purchase if stored at -80°C

without repeated freeze/thaws.

## **Product images:**



4x Image



20x Image