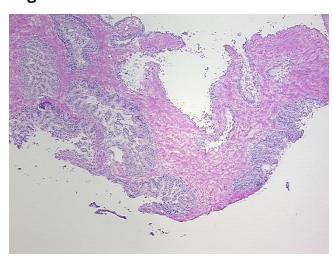

review: normal: 50% epithelium, 50% fibromuscular stroma

**CASE Diagnosis (from** medical center path

report):

Adenocarcinoma of prostate

59 Age: Gender: Male

Not reported Race:



OriGene Technologies, Inc. 9620 Medical Center Drive, Ste 200

CN: techsupport@origene.cn

Rockville, MD 20850, US Phone: +1-888-267-4436 https://www.origene.com techsupport@origene.com EU: info-de@origene.com



**Tumor Grade:** Gleason Score: 3+3=6/10

Minimum Stage

**Grouping:** 

Ш

T (Extent of Primary

Tumor):

T2c

NI /I vennah na

N (Lymph node

NX

metastasis):

M (Distant metastasis): MX

**Storage:** Store frozen tissue sections at -80°C.

Stability: All frozen tissue sections are stable for 1 year from date of purchase if stored at -80°C

without repeated freeze/thaws.

## **Product images:**



4x Image



20x Image