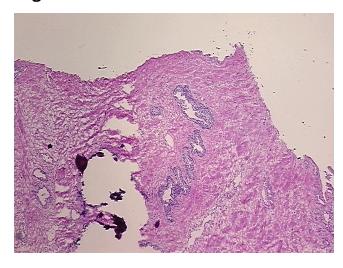

## **Product images:**

4x Image

20x Image

Tissue of Origin: Prostate
Site of Finding: Prostate

Appearance: L

Sample Diagnosis (from Pathology Verification):

Prostatic intraepithelial neoplasia

Normal: 70%
Lesional: 30%
Tumor: 0%
Tumor Hypo/Acellular 0%

Tumor Hypo/Acellular Stroma:

Sti Oilia.

Tumor Hypercellular 0%

Stroma:

Necrosis: 0%

**Pathology Verification** Lesion (30%): Prostatic intraepithelial neoplasia 30%, calcification 70%; Non Tumor Structures: 35% Epithelium, 65% Fibromuscular stroma