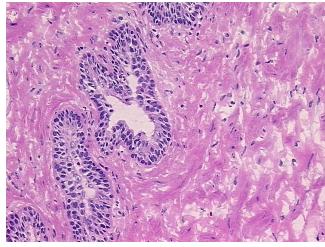

## **Product images:**

4x Image

20x Image

Tissue of Origin: Prostate
Site of Finding: Prostate

Appearance: L

Sample Diagnosis (from Pathology Verification):

Prostatic intraepithelial neoplasia

Normal: 70%
Lesional: 30%
Tumor: 0%
Tumor Hypo/Acellular 0%

Tumor Hypo/Acellular Stroma:

Sti Oilia.

Tumor Hypercellular 0%

Stroma:

Necrosis: 0%

**Pathology Verification** Lesion (30%): Prostatic intraepithelial neoplasia 30%, calcification 70%; Non Tumor Structures: 35% Epithelium, 65% Fibromuscular stroma