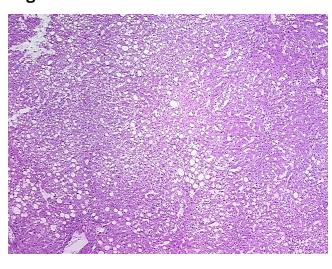

from H&E review:

**CASE Diagnosis (from** medical center path

report):

Carcinoma of liver, hepatocellular

Non Tumor Structures: 90% Lobules, 10% Triads

73 Age: Gender: Male

Race: Not reported OriGene Technologies, Inc.

9620 Medical Center Drive, Ste 200 Rockville, MD 20850, US Phone: +1-888-267-4436 https://www.origene.com techsupport@origene.com EU: info-de@origene.com CN: techsupport@origene.cn





**Tumor Grade:** AJCC G2: Moderately differentiated

Minimum Stage

**Grouping:** 

T (Extent of Primary

Tumor):

T1

N (Lymph node

metastasis):

NX

M (Distant metastasis): MX

Store frozen tissue sections at -80°C. Storage:

Stability: All frozen tissue sections are stable for 1 year from date of purchase if stored at -80°C

without repeated freeze/thaws.

## **Product images:**



4x Image



20x Image