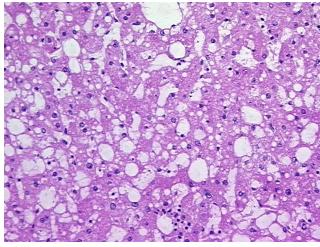

view:

**CASE Diagnosis (from** medical center path

report):

Carcinoma of liver, hepatocellular

Non Tumor Structures: 90% Lobules, 10% Triads

73 Age: Gender: Male

Race: Not reported OriGene Technologies, Inc.

9620 Medical Center Drive, Ste 200 Rockville, MD 20850, US Phone: +1-888-267-4436 https://www.origene.com techsupport@origene.com EU: info-de@origene.com CN: techsupport@origene.cn





**Tumor Grade:** AJCC G2: Moderately differentiated

Minimum Stage

**Grouping:** 

T (Extent of Primary

Tumor):

T1

N (Lymph node

metastasis):

NX

M (Distant metastasis): MX

Store frozen tissue sections at -80°C. Storage:

Stability: All frozen tissue sections are stable for 1 year from date of purchase if stored at -80°C

without repeated freeze/thaws.

## **Product images:**



4x Image



20x Image