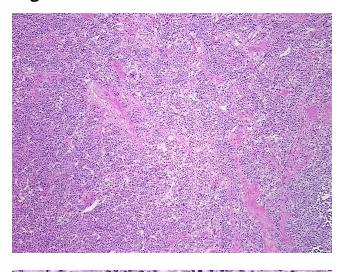

## **Product data:**

**Product Type:** Frozen Sections

**Disease State:** Cancer

**Diagnosis Category:** Carcinoid/Neuroendocrine Tumors

0%

Tumor of lung, carcinoid

Tissue: Lung

Frozen Sample ID: FR65EE1B20

Case ID: C10000007239

Tissue of Origin: Lung
Site of Finding: Lung

Appearance: T

Sample Diagnosis (from Tumor of lung, carcinoid

Pathology Verification):

Normal: 0%

Lesional: 0%

Tumor: 90%

Tumor Hypo/Acellular

Stroma:

Tumor Hypercellular 10%

Stroma:

Necrosis: 0%

Pathology Verification consistent with carcinoid tumor

notes from H&E review:

CASE Diagnosis (from

## **Product images:**

4x Image

20x Image