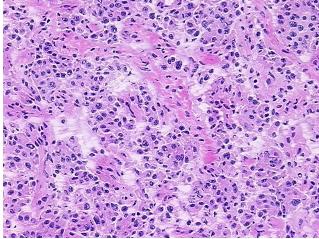

## **Product data:**

**Product Type:** Frozen Sections

**Disease State:** Cancer

**Diagnosis Category:** Carcinoid/Neuroendocrine Tumors

0%

Tumor of lung, carcinoid

Tissue: Lung

Frozen Sample ID: FR65EE1B20

Case ID: C10000007239

Tissue of Origin: Lung
Site of Finding: Lung

Appearance: T

Sample Diagnosis (from Tumor of lung, carcinoid

Pathology Verification):

Normal: 0%

Lesional: 0%

Tumor: 90%

Tumor Hypo/Acellular

Stroma:

Tumor Hypercellular 10%

Stroma:

Necrosis: 0%

Pathology Verification consistent with carcinoid tumor

notes from H&E review:

CASE Diagnosis (from

## **Product images:**

4x Image

20x Image