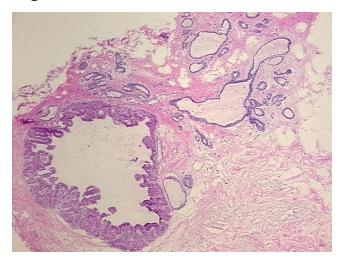

r: **Female** 

Race: White or Caucasian



OriGene Technologies, Inc. 9620 Medical Center Drive, Ste 200

CN: techsupport@origene.cn

Rockville, MD 20850, US Phone: +1-888-267-4436 https://www.origene.com techsupport@origene.com EU: info-de@origene.com



Tumor Grade: Not Reported

Minimum Stage

IIIA

Grouping:

T (Extent of Primary

Tumor):

 $\mathsf{T}\mathsf{X}$ 

N (Lymph node

N2a

metastasis):

M (Distant metastasis): MX

**Diagnostic Test Results:** Progesterone receptor ~ PR! by IHC,Negative; Estrogen receptor ~ ER! by IHC,Negative; HER2

~ ERBB2 ~ Neu! by IHC, Negative

**Storage:** Store frozen tissue sections at -80°C.

Stability: All frozen tissue sections are stable for 1 year from date of purchase if stored at -80°C

without repeated freeze/thaws.

## **Product images:**



4x Image





20x Image