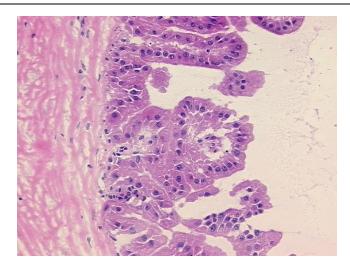

Race: White or Caucasian



OriGene Technologies, Inc. 9620 Medical Center Drive, Ste 200

CN: techsupport@origene.cn

Rockville, MD 20850, US Phone: +1-888-267-4436 https://www.origene.com techsupport@origene.com EU: info-de@origene.com



Tumor Grade: Not Reported

Minimum Stage

IIIA

Grouping:

T (Extent of Primary

Tumor):

 $\mathsf{T}\mathsf{X}$ 

N (Lymph node

N2a

metastasis):

M (Distant metastasis): MX

**Diagnostic Test Results:** Progesterone receptor ~ PR! by IHC,Negative; Estrogen receptor ~ ER! by IHC,Negative; HER2

~ ERBB2 ~ Neu! by IHC, Negative

**Storage:** Store frozen tissue sections at -80°C.

Stability: All frozen tissue sections are stable for 1 year from date of purchase if stored at -80°C

without repeated freeze/thaws.

## **Product images:**



4x Image





20x Image