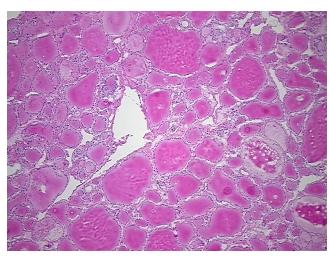

r Structures: 80% Thyroid follicles, 20% Fibrous stroma

**CASE Diagnosis (from** medical center path

report):

Adenoma of thyroid

62 Age: Gender: Male

Race: White or Caucasian



OriGene Technologies, Inc. 9620 Medical Center Drive, Ste 200

CN: techsupport@origene.cn

Rockville, MD 20850, US Phone: +1-888-267-4436 https://www.origene.com techsupport@origene.com EU: info-de@origene.com



Tumor Grade: Not Reported

Minimum Stage

Not Reported

Grouping:

T (Extent of Primary

Tumor):

Not Reported

N (Lymph node

Not Reported

metastasis):

M (Distant metastasis): Not Reported

**Storage:** Store frozen tissue sections at -80°C.

Stability: All frozen tissue sections are stable for 1 year from date of purchase if stored at -80°C

without repeated freeze/thaws.

## **Product images:**



4x Image



20x Image