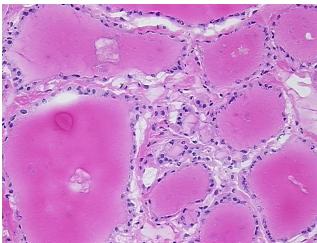

: 80% Thyroid follicles, 20% Fibrous stroma

**CASE Diagnosis (from** medical center path

report):

Adenoma of thyroid

62 Age: Gender: Male

Race: White or Caucasian



OriGene Technologies, Inc. 9620 Medical Center Drive, Ste 200

CN: techsupport@origene.cn

Rockville, MD 20850, US Phone: +1-888-267-4436 https://www.origene.com techsupport@origene.com EU: info-de@origene.com



Tumor Grade: Not Reported

Minimum Stage

Not Reported

Grouping:

T (Extent of Primary

Tumor):

Not Reported

N (Lymph node

Not Reported

metastasis):

M (Distant metastasis): Not Reported

**Storage:** Store frozen tissue sections at -80°C.

Stability: All frozen tissue sections are stable for 1 year from date of purchase if stored at -80°C

without repeated freeze/thaws.

## **Product images:**



4x Image



20x Image