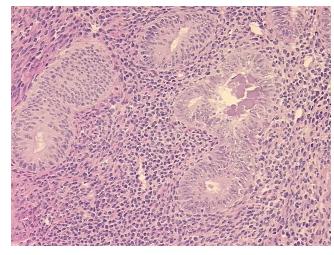

rium

CASE Diagnosis (from medical center path

report):

Adenocarcinoma of endometrium, endometrioid, squamous features, focal

**Age:** 57

**Gender:** Female

Race: Not reported



**OriGene Technologies, Inc.** 9620 Medical Center Drive, Ste 200

CN: techsupport@origene.cn

Rockville, MD 20850, US Phone: +1-888-267-4436 https://www.origene.com techsupport@origene.com EU: info-de@origene.com



**Tumor Grade:** FIGO G3: Poorly differentiated

Minimum Stage

Grouping:

ΙB

T (Extent of Primary

Tumor):

T1b

N (Lymph node

N0

metastasis):

M (Distant metastasis): MX

**Storage:** Store frozen tissue sections at -80°C.

Stability: All frozen tissue sections are stable for 1 year from date of purchase if stored at -80°C

without repeated freeze/thaws.

## **Product images:**



4x Image



20x Image