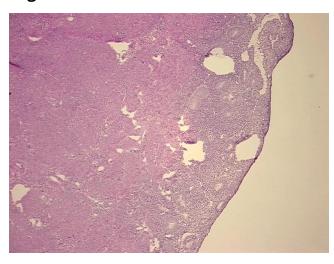

, 90% Myometrium

CASE Diagnosis (from medical center path

report):

Adenocarcinoma of endometrium, endometrioid, squamous features, focal

**Age:** 57

**Gender:** Female

Race: Not reported



**OriGene Technologies, Inc.** 9620 Medical Center Drive, Ste 200

CN: techsupport@origene.cn

Rockville, MD 20850, US Phone: +1-888-267-4436 https://www.origene.com techsupport@origene.com EU: info-de@origene.com



**Tumor Grade:** FIGO G3: Poorly differentiated

Minimum Stage

Grouping:

ΙB

T (Extent of Primary

Tumor):

T1b

N (Lymph node

N0

metastasis):

M (Distant metastasis): MX

**Storage:** Store frozen tissue sections at -80°C.

Stability: All frozen tissue sections are stable for 1 year from date of purchase if stored at -80°C

without repeated freeze/thaws.

## **Product images:**



4x Image



20x Image