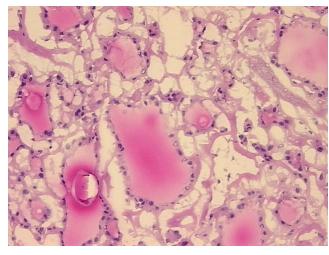

Tumor Structures: 90% Thyroid follicles, 10% Fibrous stroma

CASE Diagnosis (from medical center path

report):

Carcinoma of thyroid, papillary

**Age:** 61

**Gender:** Female

Race: White or Caucasian



**OriGene Technologies, Inc.** 9620 Medical Center Drive, Ste 200

CN: techsupport@origene.cn

Rockville, MD 20850, US Phone: +1-888-267-4436 https://www.origene.com techsupport@origene.com EU: info-de@origene.com



Tumor Grade: Not Reported

Minimum Stage

Grouping:

Ш

T (Extent of Primary

Tumor):

T2

N (Lymph node

NX

metastasis):

M (Distant metastasis): MX

**Storage:** Store frozen tissue sections at -80°C.

Stability: All frozen tissue sections are stable for 1 year from date of purchase if stored at -80°C

without repeated freeze/thaws.

## **Product images:**



4x Image



20x Image