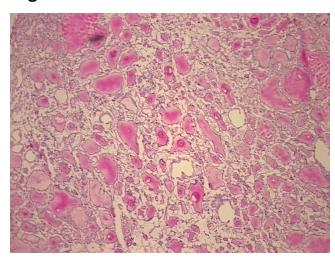

review:

Non Tumor Structures: 90% Thyroid follicles, 10% Fibrous stroma

CASE Diagnosis (from medical center path

report):

Carcinoma of thyroid, papillary

**Age:** 61

**Gender:** Female

Race: White or Caucasian



**OriGene Technologies, Inc.** 9620 Medical Center Drive, Ste 200

CN: techsupport@origene.cn

Rockville, MD 20850, US Phone: +1-888-267-4436 https://www.origene.com techsupport@origene.com EU: info-de@origene.com



Tumor Grade: Not Reported

Minimum Stage

Grouping:

Ш

T (Extent of Primary

Tumor):

T2

N (Lymph node

NX

metastasis):

M (Distant metastasis): MX

**Storage:** Store frozen tissue sections at -80°C.

Stability: All frozen tissue sections are stable for 1 year from date of purchase if stored at -80°C

without repeated freeze/thaws.

## **Product images:**



4x Image



20x Image