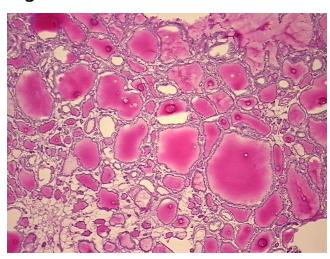

H&E review:

Non Tumor Structures: 95% Thyroid follicles, 5% Fibrous stroma

**CASE Diagnosis (from** medical center path

report):

Carcinoma of thyroid, papillary

61 Age:

Gender: **Female** 

Race: White or Caucasian



OriGene Technologies, Inc. 9620 Medical Center Drive, Ste 200

CN: techsupport@origene.cn

Rockville, MD 20850, US Phone: +1-888-267-4436 https://www.origene.com techsupport@origene.com EU: info-de@origene.com



Tumor Grade: Not Reported

Minimum Stage

Ш

Grouping:

T (Extent of Primary

Tumor):

T2

N (Lymph node

NX

metastasis):

M (Distant metastasis): MX

**Storage:** Store frozen tissue sections at -80°C.

Stability: All frozen tissue sections are stable for 1 year from date of purchase if stored at -80°C

without repeated freeze/thaws.

## **Product images:**



4x Image



20x Image