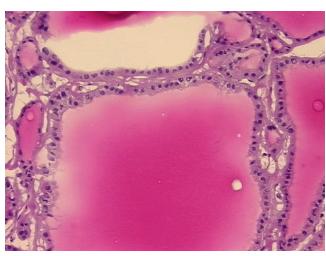

Non Tumor Structures: 95% Thyroid follicles, 5% Fibrous stroma

**CASE Diagnosis (from** medical center path

report):

Carcinoma of thyroid, papillary

61 Age:

Gender: **Female** 

Race: White or Caucasian



OriGene Technologies, Inc. 9620 Medical Center Drive, Ste 200

CN: techsupport@origene.cn

Rockville, MD 20850, US Phone: +1-888-267-4436 https://www.origene.com techsupport@origene.com EU: info-de@origene.com



Tumor Grade: Not Reported

Minimum Stage

Ш

Grouping:

T (Extent of Primary

Tumor):

T2

N (Lymph node

NX

metastasis):

M (Distant metastasis): MX

**Storage:** Store frozen tissue sections at -80°C.

Stability: All frozen tissue sections are stable for 1 year from date of purchase if stored at -80°C

without repeated freeze/thaws.

## **Product images:**



4x Image



20x Image