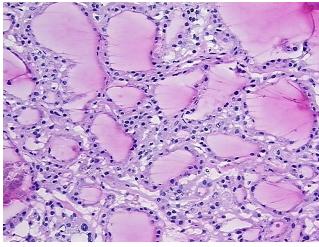

## **Product images:**

4x Image

20x Image

Appearance:

Sample Diagnosis (from Pathology Verification):

Within normal limits

100% Normal: Lesional: 0% 0% Tumor:

Tumor Hypo/Acellular

Stroma:

0%

**Tumor Hypercellular** 

Stroma:

0%

**Necrosis:** 

**Pathology Verification** notes from H&E review:

**CASE Diagnosis (from** medical center path

report):

Carcinoma of thyroid, papillary

Non Tumor Structures: 90% Thyroid follicles, 10% Fibrous stroma