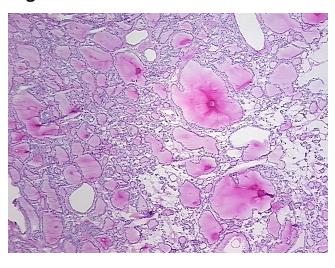

## **Product images:**

4x Image

20x Image

Appearance:

Sample Diagnosis (from Pathology Verification):

Within normal limits

100% Normal: Lesional: 0% 0% Tumor:

Tumor Hypo/Acellular

Stroma:

0%

**Tumor Hypercellular** 

Stroma:

0%

**Necrosis:** 

**Pathology Verification** notes from H&E review:

**CASE Diagnosis (from** medical center path

report):

Carcinoma of thyroid, papillary

Non Tumor Structures: 90% Thyroid follicles, 10% Fibrous stroma