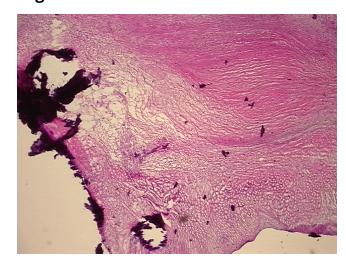

Appearance:

Sample Diagnosis (from Pathology Verification):

Myxoid degeneration of cardiac valve

Normal: 0%
Lesional: 100%
Tumor: 0%

Tumor Hypo/Acellular

Stroma:

Tumor Hypercellular 0%

Stroma:

Necrosis: 0%

Pathology Verification calcified

notes from H&E review:

CASE Diagnosis (from medical center path

report):

Heart valve disorder

0%

Age: 80
Gender: Male

## **Product images:**

4x Image

20x Image