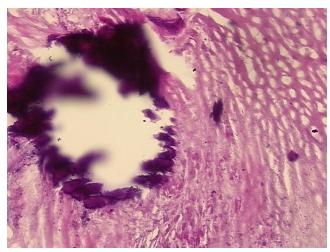

Appearance:

Sample Diagnosis (from Pathology Verification):

Myxoid degeneration of cardiac valve

Normal: 0%
Lesional: 100%
Tumor: 0%

Tumor Hypo/Acellular

Stroma:

Tumor Hypercellular 0%

Stroma:

Necrosis: 0%

Pathology Verification calcified

notes from H&E review:

CASE Diagnosis (from medical center path

report):

Heart valve disorder

0%

Age: 80
Gender: Male

## **Product images:**

4x Image

20x Image