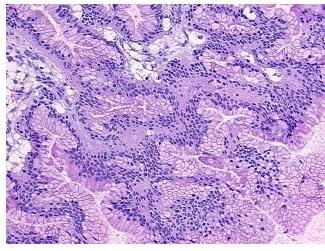

Appearance:

Sample Diagnosis (from Pathology Verification):

Tumor of ovary, mucinous, borderline

0% Normal: Lesional: 0% 45% Tumor:

Tumor Hypo/Acellular

Stroma:

**Tumor Hypercellular** 30%

Stroma:

25%

0% **Necrosis:** 

**Pathology Verification** notes from H&E review:

Tumor of ovary, mucinous, borderline

acellular stroma: 100% mucin

**CASE Diagnosis (from** medical center path

report):

Age:

## **Product images:**

4x Image

20x Image