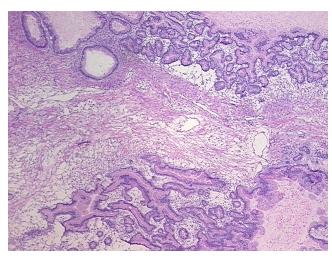

Appearance:

Sample Diagnosis (from Pathology Verification):

Tumor of ovary, mucinous, borderline

0% Normal: Lesional: 0% 45% Tumor:

Tumor Hypo/Acellular

Stroma:

**Tumor Hypercellular** 30%

Stroma:

25%

0% **Necrosis:** 

**Pathology Verification** notes from H&E review:

Tumor of ovary, mucinous, borderline

acellular stroma: 100% mucin

**CASE Diagnosis (from** medical center path

report):

Age:

## **Product images:**

4x Image

20x Image