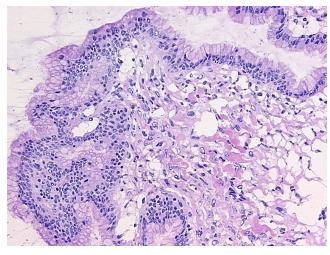

## **Product images:**

4x Image

20x Image

Appearance: T

Sample Diagnosis (from Pathology Verification):

Tumor of ovary, mucinous, borderline

 Normal:
 0%

 Lesional:
 0%

 Tumor:
 45%

Tumor Hypo/Acellular

Stroma:

20%

**Tumor Hypercellular** 

Stroma:

35%

Necrosis: 0%

Pathology Verification

notes from H&E review:

acellular stroma: 100% mucin

CASE Diagnosis (from medical center path

report):

Tumor of ovary, mucinous, borderline

**Age:** 70

**Gender:** Female

Race: Not reported

**OriGene Technologies, Inc.** 9620 Medical Center Drive, Ste 200

CN: techsupport@origene.cn