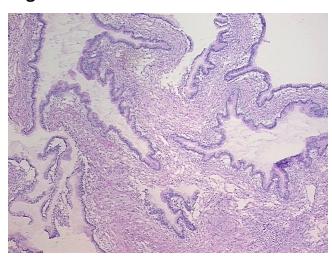

## **Product images:**

4x Image

20x Image

Appearance: T

Sample Diagnosis (from Pathology Verification):

Tumor of ovary, mucinous, borderline

 Normal:
 0%

 Lesional:
 0%

 Tumor:
 45%

Tumor Hypo/Acellular

Stroma:

20%

**Tumor Hypercellular** 

Stroma:

35%

Necrosis: 0%

Pathology Verification

notes from H&E review:

acellular stroma: 100% mucin

CASE Diagnosis (from medical center path

report):

Tumor of ovary, mucinous, borderline

**Age:** 70

**Gender:** Female

Race: Not reported

**OriGene Technologies, Inc.** 9620 Medical Center Drive, Ste 200

CN: techsupport@origene.cn