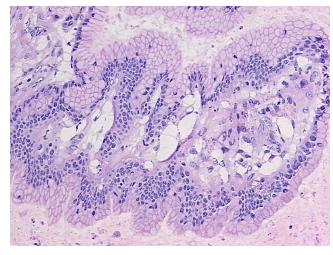

Appearance:

Sample Diagnosis (from Pathology Verification):

Tumor of ovary, mucinous, borderline

0% Normal: Lesional: 0% Tumor: 35% 35%

Tumor Hypo/Acellular

Stroma:

**Tumor Hypercellular** 30%

Stroma:

0% **Necrosis:** 

**Pathology Verification** acellular stroma: 100% mucin

notes from H&E review:

**CASE Diagnosis (from** 

medical center path report):

Tumor of ovary, mucinous, borderline

70 Age:

Gender: Female