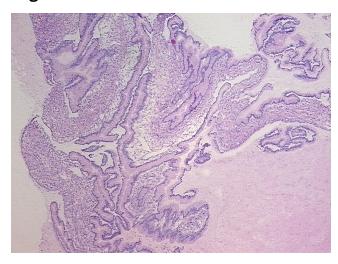

Appearance:

Sample Diagnosis (from Pathology Verification):

Tumor of ovary, mucinous, borderline

0% Normal: Lesional: 0% Tumor: 35% 35%

Tumor Hypo/Acellular

Stroma:

**Tumor Hypercellular** 30%

Stroma:

0% **Necrosis:** 

**Pathology Verification** acellular stroma: 100% mucin

notes from H&E review:

**CASE Diagnosis (from** 

medical center path report):

Tumor of ovary, mucinous, borderline

70 Age:

Gender: Female