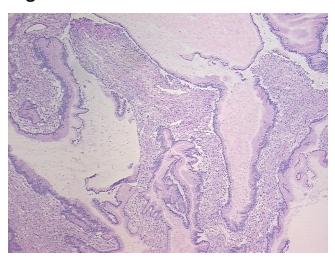

## **Product images:**

4x Image

20x Image

Appearance:

Sample Diagnosis (from Pathology Verification):

Tumor of ovary, mucinous, borderline

0% Normal: Lesional: 0% Tumor: 35% 35%

Tumor Hypo/Acellular

Stroma:

**Tumor Hypercellular** 30%

Stroma:

0% **Necrosis:** 

**Pathology Verification** 

notes from H&E review:

**CASE Diagnosis (from** medical center path

report):

Tumor of ovary, mucinous, borderline

acellular stroma: 100% mucin

70 Age: