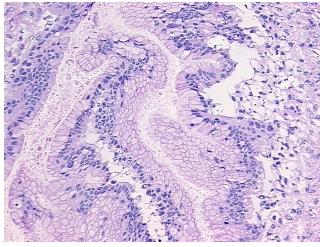

## **Product images:**

4x Image

20x Image

Appearance:

Sample Diagnosis (from Pathology Verification):

Tumor of ovary, mucinous, borderline

0% Normal: Lesional: 0% Tumor: 35% 35%

Tumor Hypo/Acellular

Stroma:

**Tumor Hypercellular** 30%

Stroma:

0% **Necrosis:** 

**Pathology Verification** 

notes from H&E review:

**CASE Diagnosis (from** medical center path

report):

Tumor of ovary, mucinous, borderline

acellular stroma: 100% mucin

70 Age: