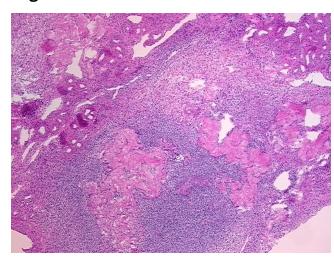

ilar vessels

CASE Diagnosis (from medical center path

report):

Adenocarcinoma of endometrium, endometrioid, papillary serous

**Age:** 79

**Gender:** Female

Race: White or Caucasian

0%



**OriGene Technologies, Inc.** 9620 Medical Center Drive, Ste 200

CN: techsupport@origene.cn

Rockville, MD 20850, US Phone: +1-888-267-4436 https://www.origene.com techsupport@origene.com EU: info-de@origene.com **Tumor Grade:** FIGO G3: Poorly differentiated

Minimum Stage

ΙB

**Grouping:** 

T (Extent of Primary

Tumor):

T1b

N (Lymph node

N0

metastasis):

M (Distant metastasis): MX

**Storage:** Store frozen tissue sections at -80°C.

Stability: All frozen tissue sections are stable for 1 year from date of purchase if stored at -80°C

without repeated freeze/thaws.

## **Product images:**



4x Image



20x Image