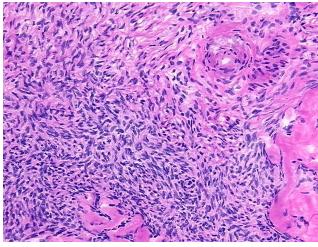

CASE Diagnosis (from medical center path

report):

Adenocarcinoma of endometrium, endometrioid, papillary serous

**Age:** 79

**Gender:** Female

Race: White or Caucasian

0%



**OriGene Technologies, Inc.** 9620 Medical Center Drive, Ste 200

CN: techsupport@origene.cn

Rockville, MD 20850, US Phone: +1-888-267-4436 https://www.origene.com techsupport@origene.com EU: info-de@origene.com **Tumor Grade:** FIGO G3: Poorly differentiated

Minimum Stage

ΙB

**Grouping:** 

T (Extent of Primary

Tumor):

T1b

N (Lymph node

N0

metastasis):

M (Distant metastasis): MX

**Storage:** Store frozen tissue sections at -80°C.

Stability: All frozen tissue sections are stable for 1 year from date of purchase if stored at -80°C

without repeated freeze/thaws.

## **Product images:**



4x Image



20x Image