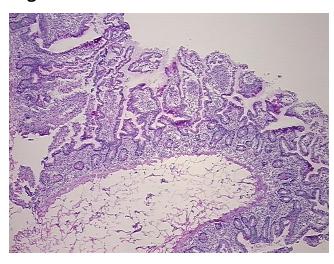

cation** notes from H&E review:

**CASE Diagnosis (from** 

medical center path

report):

Tumor of ileum, carcinoid

Non Tumor Structures: 20% Mucosa, 20% Submucosa, 60% Muscle

65 Age:

Gender: Female

Race: Not reported



OriGene Technologies, Inc. 9620 Medical Center Drive, Ste 200

CN: techsupport@origene.cn

Rockville, MD 20850, US Phone: +1-888-267-4436 https://www.origene.com techsupport@origene.com EU: info-de@origene.com



Tumor Grade: Not Reported

Minimum Stage

Grouping:

Ш

T (Extent of Primary

Tumor):

T4

N (Lymph node

N1

metastasis):

M (Distant metastasis): MX

Storage:

Store frozen tissue sections at -80°C.

Stability:

All frozen tissue sections are stable for 1 year from date of purchase if stored at -80°C

without repeated freeze/thaws.

## **Product images:**



4x Image



20x Image