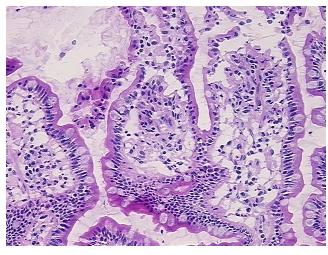

es from H&E review:

**CASE Diagnosis (from** 

medical center path

report):

Tumor of ileum, carcinoid

Non Tumor Structures: 20% Mucosa, 20% Submucosa, 60% Muscle

65 Age:

Gender: Female

Race: Not reported



OriGene Technologies, Inc. 9620 Medical Center Drive, Ste 200

CN: techsupport@origene.cn

Rockville, MD 20850, US Phone: +1-888-267-4436 https://www.origene.com techsupport@origene.com EU: info-de@origene.com



Tumor Grade: Not Reported

Minimum Stage

Grouping:

Ш

T (Extent of Primary

Tumor):

T4

N (Lymph node

N1

metastasis):

M (Distant metastasis): MX

Storage:

Store frozen tissue sections at -80°C.

Stability:

All frozen tissue sections are stable for 1 year from date of purchase if stored at -80°C

without repeated freeze/thaws.

## **Product images:**



4x Image



20x Image