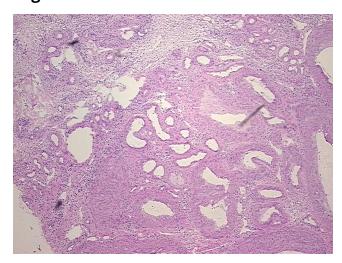

Normal: 100% Lesional: 0% 0% Tumor:

Tumor Hypo/Acellular

Stroma:

**Tumor Hypercellular** 

Stroma:

**Necrosis:** 

**Pathology Verification** 

notes from H&E review:

**CASE Diagnosis (from** medical center path

report):

Within normal limits

Non Tumor Structures: 5% Ovarian stroma, 90% Hilar vessels, 5% Corpus albicans

67 Age:

Gender: Female

Race: Not reported

OriGene Technologies, Inc. 9620 Medical Center Drive, Ste 200

CN: techsupport@origene.cn

Rockville, MD 20850, US Phone: +1-888-267-4436 https://www.origene.com techsupport@origene.com EU: info-de@origene.com



**Storage:** Store frozen tissue sections at -80°C.

Stability: All frozen tissue sections are stable for 1 year from date of purchase if stored at -80°C

without repeated freeze/thaws.

## **Product images:**



4x Image



20x Image