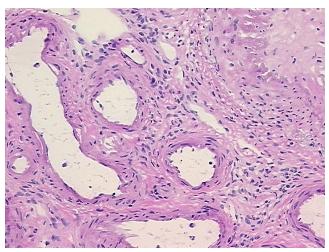

% Lesional: 0% 0% Tumor:

Tumor Hypo/Acellular

Stroma:

**Tumor Hypercellular** 

Stroma:

**Necrosis:** 

**Pathology Verification** 

notes from H&E review:

**CASE Diagnosis (from** medical center path

report):

Within normal limits

Non Tumor Structures: 5% Ovarian stroma, 90% Hilar vessels, 5% Corpus albicans

67 Age:

Gender: Female

Race: Not reported

OriGene Technologies, Inc. 9620 Medical Center Drive, Ste 200

CN: techsupport@origene.cn

Rockville, MD 20850, US Phone: +1-888-267-4436 https://www.origene.com techsupport@origene.com EU: info-de@origene.com



**Storage:** Store frozen tissue sections at -80°C.

Stability: All frozen tissue sections are stable for 1 year from date of purchase if stored at -80°C

without repeated freeze/thaws.

## **Product images:**



4x Image



20x Image