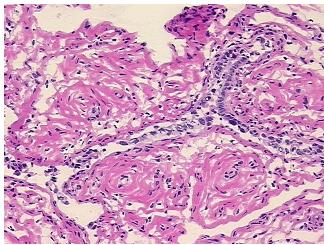

:

Within normal limits

Normal: 100% Lesional: 0% Tumor: 0%

Tumor Hypo/Acellular

Stroma:

0%

Tumor Hypercellular

Stroma:

0%

Necrosis: 0%

Pathology Verification notes from H&E review:

10% mucosa, 70% muscle, 20% adventitia

CASE Diagnosis (from medical center path

report):

Endometriosis

**Age:** 54

**Gender:** Female

Race: White or Caucasian



**OriGene Technologies, Inc.** 9620 Medical Center Drive, Ste 200

CN: techsupport@origene.cn

Rockville, MD 20850, US Phone: +1-888-267-4436 https://www.origene.com techsupport@origene.com EU: info-de@origene.com



**Storage:** Store frozen tissue sections at -80°C.

Stability: All frozen tissue sections are stable for 1 year from date of purchase if stored at -80°C

without repeated freeze/thaws.

## **Product images:**



4x Image



20x Image