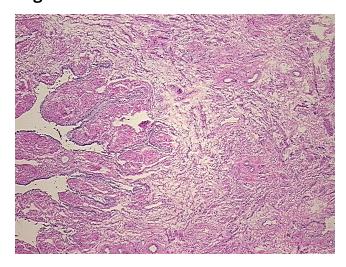

erification):

Within normal limits

Normal: 100% Lesional: 0% Tumor: 0%

Tumor Hypo/Acellular

Stroma:

0%

Tumor Hypercellular

Stroma:

0%

Necrosis: 0%

Pathology Verification notes from H&E review:

10% mucosa, 70% muscle, 20% adventitia

CASE Diagnosis (from medical center path

report):

Endometriosis

**Age:** 54

**Gender:** Female

Race: White or Caucasian



**OriGene Technologies, Inc.** 9620 Medical Center Drive, Ste 200

CN: techsupport@origene.cn

Rockville, MD 20850, US Phone: +1-888-267-4436 https://www.origene.com techsupport@origene.com EU: info-de@origene.com



**Storage:** Store frozen tissue sections at -80°C.

Stability: All frozen tissue sections are stable for 1 year from date of purchase if stored at -80°C

without repeated freeze/thaws.

## **Product images:**



4x Image



20x Image