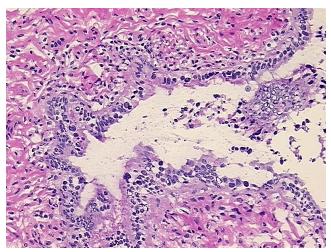

thin normal limits

Normal: 100% Lesional: 0% Tumor: 0%

Tumor Hypo/Acellular

Stroma:

Tumor Hypercellular 0%

0%

Stroma:

Necrosis: 0%

Pathology Verification

notes from H&E review:

**Endometriosis** 

10% mucosa, 40% muscle, 50% adventitia

CASE Diagnosis (from medical center path

report):

**Age:** 54

**Gender:** Female

Race: White or Caucasian



**OriGene Technologies, Inc.** 9620 Medical Center Drive, Ste 200

CN: techsupport@origene.cn

Rockville, MD 20850, US Phone: +1-888-267-4436 https://www.origene.com techsupport@origene.com EU: info-de@origene.com



**Storage:** Store frozen tissue sections at -80°C.

Stability: All frozen tissue sections are stable for 1 year from date of purchase if stored at -80°C

without repeated freeze/thaws.

## **Product images:**



4x Image



20x Image