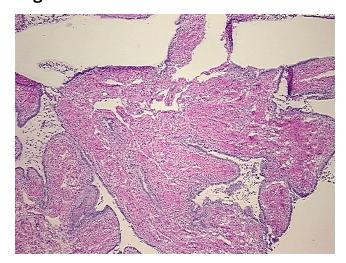

cation):

Within normal limits

Normal: 100% Lesional: 0% Tumor: 0%

Tumor Hypo/Acellular

Stroma:

Tumor Hypercellular 0%

0%

Stroma:

Necrosis: 0%

Pathology Verification

notes from H&E review:

**Endometriosis** 

10% mucosa, 40% muscle, 50% adventitia

CASE Diagnosis (from medical center path

report):

**Age:** 54

**Gender:** Female

Race: White or Caucasian



**OriGene Technologies, Inc.** 9620 Medical Center Drive, Ste 200

CN: techsupport@origene.cn

Rockville, MD 20850, US Phone: +1-888-267-4436 https://www.origene.com techsupport@origene.com EU: info-de@origene.com



**Storage:** Store frozen tissue sections at -80°C.

Stability: All frozen tissue sections are stable for 1 year from date of purchase if stored at -80°C

without repeated freeze/thaws.

## **Product images:**



4x Image



20x Image