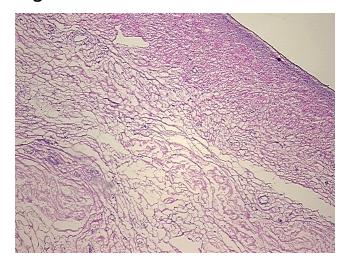

ithin normal limits

Normal: 100% Lesional: 0% 0% Tumor:

Tumor Hypo/Acellular

Stroma:

0%

**Tumor Hypercellular** 

Stroma:

0%

0% **Necrosis:** 

**Pathology Verification** 

notes from H&E review:

25% hilar vessel, 75% ovarian stroma

**CASE Diagnosis (from** medical center path

report):

**Endometriosis** 

54 Age:

Gender: **Female** 

Race: White or Caucasian



OriGene Technologies, Inc. 9620 Medical Center Drive, Ste 200

CN: techsupport@origene.cn

Rockville, MD 20850, US Phone: +1-888-267-4436 https://www.origene.com techsupport@origene.com EU: info-de@origene.com



**Storage:** Store frozen tissue sections at -80°C.

Stability: All frozen tissue sections are stable for 1 year from date of purchase if stored at -80°C

without repeated freeze/thaws.

## **Product images:**



4x Image



20x Image