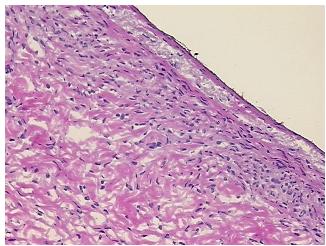

limits

Normal: 100% Lesional: 0% 0% Tumor:

Tumor Hypo/Acellular

Stroma:

0%

**Tumor Hypercellular** 

Stroma:

0%

0% **Necrosis:** 

**Pathology Verification** 

notes from H&E review:

25% hilar vessel, 75% ovarian stroma

**CASE Diagnosis (from** medical center path

report):

**Endometriosis** 

54 Age:

Gender: **Female** 

Race: White or Caucasian



OriGene Technologies, Inc. 9620 Medical Center Drive, Ste 200

CN: techsupport@origene.cn

Rockville, MD 20850, US Phone: +1-888-267-4436 https://www.origene.com techsupport@origene.com EU: info-de@origene.com



**Storage:** Store frozen tissue sections at -80°C.

Stability: All frozen tissue sections are stable for 1 year from date of purchase if stored at -80°C

without repeated freeze/thaws.

## **Product images:**



4x Image



20x Image