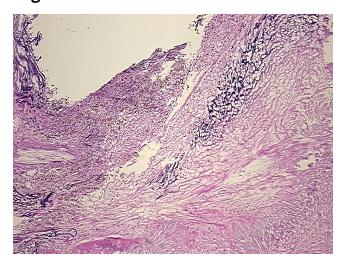

on):

Normal: 0%

Lesional: 100%

0%

0%

0%

**Endometriosis** 

Tumor: Tumor Hypo/Acellular

Stroma:

**Tumor Hypercellular** 

Stroma:

**Necrosis:** 

**Pathology Verification** notes from H&E review:

**CASE Diagnosis (from** medical center path

report):

54 Age:

Gender: **Female** 

Race: White or Caucasian OriGene Technologies, Inc.

9620 Medical Center Drive, Ste 200 Rockville, MD 20850, US Phone: +1-888-267-4436 https://www.origene.com techsupport@origene.com EU: info-de@origene.com CN: techsupport@origene.cn



5% hilar vessel, 25% ovarian stroma, 70% corpus albicans



**Storage:** Store frozen tissue sections at -80°C.

Stability: All frozen tissue sections are stable for 1 year from date of purchase if stored at -80°C

without repeated freeze/thaws.

## **Product images:**



4x Image



20x Image