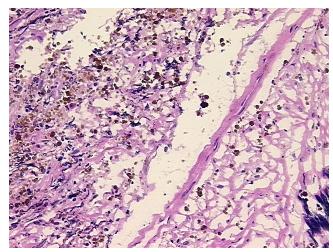

: 0%

Lesional: 100%

0%

0%

0%

**Endometriosis** 

Tumor: Tumor Hypo/Acellular

Stroma:

**Tumor Hypercellular** 

Stroma:

**Necrosis:** 

**Pathology Verification** notes from H&E review:

**CASE Diagnosis (from** medical center path

report):

54 Age:

Gender: **Female** 

Race: White or Caucasian OriGene Technologies, Inc.

9620 Medical Center Drive, Ste 200 Rockville, MD 20850, US Phone: +1-888-267-4436 https://www.origene.com techsupport@origene.com EU: info-de@origene.com CN: techsupport@origene.cn



5% hilar vessel, 25% ovarian stroma, 70% corpus albicans



**Storage:** Store frozen tissue sections at -80°C.

Stability: All frozen tissue sections are stable for 1 year from date of purchase if stored at -80°C

without repeated freeze/thaws.

## **Product images:**



4x Image



20x Image