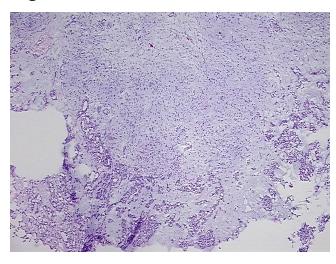

ma:

40%

0% **Necrosis:** 

**CASE Diagnosis (from** medical center path

report):

Pleomorphic adenoma of parapharyngeal tissue

60 Age:

Gender: **Female** 

Race: Not reported **Tumor Grade:** Not Reported



OriGene Technologies, Inc. 9620 Medical Center Drive, Ste 200

CN: techsupport@origene.cn

Rockville, MD 20850, US Phone: +1-888-267-4436 https://www.origene.com techsupport@origene.com EU: info-de@origene.com



Minimum Stage Grouping:

Not Reported

T (Extent of Primary

Tumor):

Not Reported

N (Lymph node

Not Reported

metastasis):

Not Reported

M (Distant metastasis):

Store frozen tissue sections at -80°C.

Storage: Stability:

All frozen tissue sections are stable for 1 year from date of purchase if stored at -80°C

without repeated freeze/thaws.

## **Product images:**



4x Image



20x Image