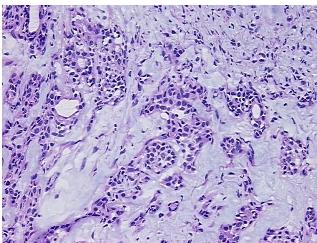

**Necrosis:** 

**CASE Diagnosis (from** medical center path

report):

Pleomorphic adenoma of parapharyngeal tissue

60 Age:

Gender: **Female** 

Race: Not reported **Tumor Grade:** Not Reported



OriGene Technologies, Inc. 9620 Medical Center Drive, Ste 200

CN: techsupport@origene.cn

Rockville, MD 20850, US Phone: +1-888-267-4436 https://www.origene.com techsupport@origene.com EU: info-de@origene.com



Minimum Stage Grouping:

Not Reported

T (Extent of Primary

Tumor):

Not Reported

N (Lymph node

Not Reported

metastasis):

Not Reported

M (Distant metastasis):

Store frozen tissue sections at -80°C.

Storage: Stability:

All frozen tissue sections are stable for 1 year from date of purchase if stored at -80°C

without repeated freeze/thaws.

## **Product images:**



4x Image



20x Image