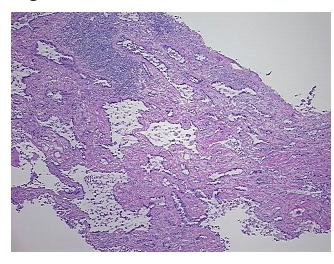

thology Verification** notes from H&E review: 55% fibroblastic stroma with chronic inflammation.

**CASE Diagnosis (from** medical center path

report):

Adenocarcinoma of lung, bronchioloalveolar

78 Age:

Gender: **Female** 

Race: White or Caucasian



OriGene Technologies, Inc. 9620 Medical Center Drive, Ste 200

CN: techsupport@origene.cn

Rockville, MD 20850, US Phone: +1-888-267-4436 https://www.origene.com techsupport@origene.com EU: info-de@origene.com

Tumor Grade: AJCC G1: Well differentiated

Minimum Stage

Grouping:

ΙA

T (Extent of Primary

Tumor):

T1

N (Lymph node

N0

metastasis):

): MX

M (Distant metastasis): M Storage: S

Store FFPE tissue sections at +4°C.

**Stability:** All FFPE tissue sections are stable for 1 year from date of purchase.

## **Product images:**



4x Image



20x Image