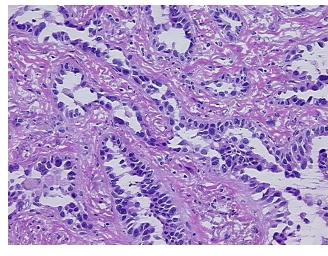

fication** notes from H&E review: 55% fibroblastic stroma with chronic inflammation.

**CASE Diagnosis (from** medical center path

report):

Adenocarcinoma of lung, bronchioloalveolar

78 Age:

Gender: **Female** 

Race: White or Caucasian



OriGene Technologies, Inc. 9620 Medical Center Drive, Ste 200

CN: techsupport@origene.cn

Rockville, MD 20850, US Phone: +1-888-267-4436 https://www.origene.com techsupport@origene.com EU: info-de@origene.com

Tumor Grade: AJCC G1: Well differentiated

Minimum Stage

Grouping:

ΙA

T (Extent of Primary

Tumor):

T1

N (Lymph node

N0

metastasis):

): MX

M (Distant metastasis): M Storage: S

Store FFPE tissue sections at +4°C.

**Stability:** All FFPE tissue sections are stable for 1 year from date of purchase.

## **Product images:**



4x Image



20x Image