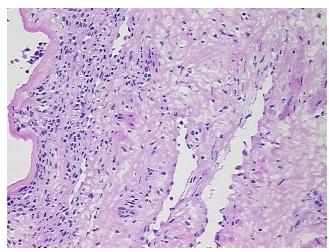

ic Pathology Verification):

Normal: 0% Lesional: 100% 0% Tumor:

Tumor Hypo/Acellular

Stroma:

**Tumor Hypercellular** 

Stroma:

**Necrosis:** 

**Pathology Verification** 10% mucosa, 90% lamina propria; 1+ MIX notes from H&E review:

0%

0%

**CASE Diagnosis (from** medical center path

report):

Sinusitis, chronic

45 Age: Gender: Male

Race: Not reported

OriGene Technologies, Inc. 9620 Medical Center Drive, Ste 200

CN: techsupport@origene.cn

Rockville, MD 20850, US Phone: +1-888-267-4436 https://www.origene.com techsupport@origene.com EU: info-de@origene.com



**Storage:** Store frozen tissue sections at -80°C.

Stability: All frozen tissue sections are stable for 1 year from date of purchase if stored at -80°C

without repeated freeze/thaws.

## **Product images:**



4x Image



20x Image