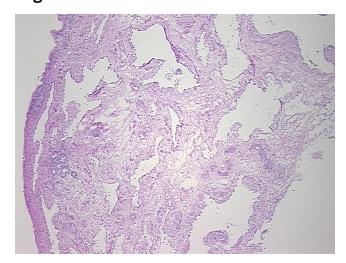

sitis, chronic Pathology Verification):

Normal: 0% Lesional: 100% 0% Tumor:

Tumor Hypo/Acellular

Stroma:

**Tumor Hypercellular** 

Stroma:

**Necrosis:** 

**Pathology Verification** 10% mucosa, 90% lamina propria; 1+ MIX notes from H&E review:

0%

0%

**CASE Diagnosis (from** medical center path

report):

Sinusitis, chronic

45 Age: Gender: Male

Race: Not reported

OriGene Technologies, Inc. 9620 Medical Center Drive, Ste 200

CN: techsupport@origene.cn

Rockville, MD 20850, US Phone: +1-888-267-4436 https://www.origene.com techsupport@origene.com EU: info-de@origene.com



**Storage:** Store frozen tissue sections at -80°C.

Stability: All frozen tissue sections are stable for 1 year from date of purchase if stored at -80°C

without repeated freeze/thaws.

## **Product images:**



4x Image



20x Image