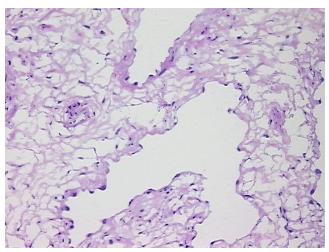

erification):

Sinusitis, chronic

Normal: 0%
Lesional: 100%
Tumor: 0%
Tumor Hypo/Acellular 0%

Stroma:

\_ ..

Tumor Hypercellular 0%

Stroma:

Necrosis: 09

Pathology Verification notes from H&E review:

10% mucosa, 90% lamina propria; 1+ MIX

CASE Diagnosis (from medical center path

report):

Sinusitis, chronic

Age: 45
Gender: Male

Race: Not reported

**OriGene Technologies, Inc.** 9620 Medical Center Drive, Ste 200

CN: techsupport@origene.cn

Rockville, MD 20850, US Phone: +1-888-267-4436 https://www.origene.com techsupport@origene.com EU: info-de@origene.com



**Storage:** Store frozen tissue sections at -80°C.

Stability: All frozen tissue sections are stable for 1 year from date of purchase if stored at -80°C

without repeated freeze/thaws.

## **Product images:**



4x Image



20x Image