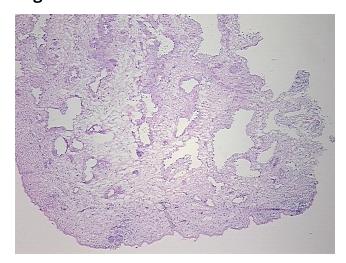

Pathology Verification):

Sinusitis, chronic

Normal: 0%
Lesional: 100%
Tumor: 0%
Tumor Hypo/Acellular 0%

Stroma:

\_ ..

Tumor Hypercellular 0%

Stroma:

Necrosis: 09

Pathology Verification notes from H&E review:

10% mucosa, 90% lamina propria; 1+ MIX

CASE Diagnosis (from medical center path

report):

Sinusitis, chronic

Age: 45
Gender: Male

Race: Not reported

**OriGene Technologies, Inc.** 9620 Medical Center Drive, Ste 200

CN: techsupport@origene.cn

Rockville, MD 20850, US Phone: +1-888-267-4436 https://www.origene.com techsupport@origene.com EU: info-de@origene.com



**Storage:** Store frozen tissue sections at -80°C.

Stability: All frozen tissue sections are stable for 1 year from date of purchase if stored at -80°C

without repeated freeze/thaws.

## **Product images:**



4x Image



20x Image