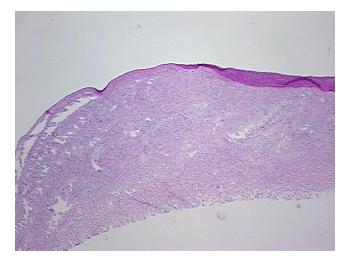

## **Product images:**

4x Image

20x Image

Appearance:

Sample Diagnosis (from Pathology Verification):

Site of Finding:

Cyst of ovary, serous

Ovary: left

0%

Cyst of ovary

Normal: 0% Lesional: 100% 0% Tumor: 0%

Non Tumor Structures: 100% Ovarian stroma

**Storage:** Store frozen tissue sections at -80°C.

Stability: All frozen tissue sections are stable for 1 year from date of purchase if stored at -80°C

without repeated freeze/thaws.