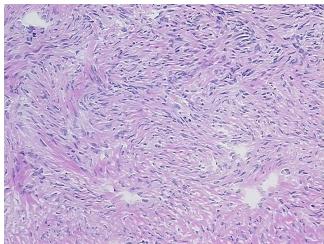

## **Product images:**

4x Image

20x Image

Appearance:

Sample Diagnosis (from Pathology Verification):

Site of Finding:

Cyst of ovary, serous

Ovary: left

0%

Cyst of ovary

Normal: 0% Lesional: 100% 0% Tumor: 0%

Non Tumor Structures: 100% Ovarian stroma

**Storage:** Store frozen tissue sections at -80°C.

Stability: All frozen tissue sections are stable for 1 year from date of purchase if stored at -80°C

without repeated freeze/thaws.