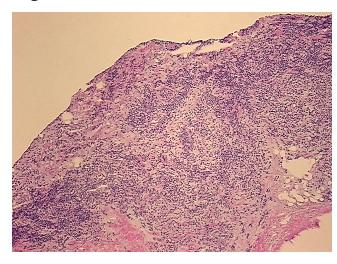

US Phone: +1-888-267-4436 https://www.origene.com techsupport@origene.com EU: info-de@origene.com



**Tumor Grade:** Nottingham G3: 8-9 points High combined grade (unfavorable)

Minimum Stage

Grouping:

IΙΑ

T (Extent of Primary

Tumor):

T2

N (Lymph node

NX

metastasis):

M (Distant metastasis): MX

**Diagnostic Test Results:** PAS ~ Periodic acid-Schiff stain, Negative; Alcian blue stain, Negative; Smooth muscle myosin!

by IHC, Negative; Synaptophysin ~ SYN! by IHC, Negative; Cytokeratin CAM5.2 ~ CAM5.2! by

IHC, Positive, focal; Estrogen receptor ~ ER! by IHC, Negative; C

**Storage:** Store frozen tissue sections at -80°C.

Stability: All frozen tissue sections are stable for 1 year from date of purchase if stored at -80°C

without repeated freeze/thaws.

## **Product images:**



4x Image





20x Image