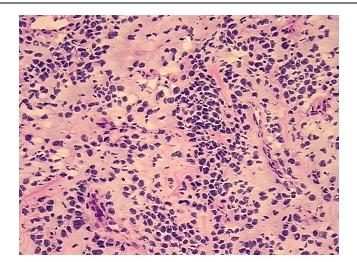

888-267-4436 https://www.origene.com techsupport@origene.com EU: info-de@origene.com



**Tumor Grade:** Nottingham G3: 8-9 points High combined grade (unfavorable)

Minimum Stage

Grouping:

IΙΑ

T (Extent of Primary

Tumor):

T2

N (Lymph node

NX

metastasis):

M (Distant metastasis): MX

**Diagnostic Test Results:** PAS ~ Periodic acid-Schiff stain, Negative; Alcian blue stain, Negative; Smooth muscle myosin!

by IHC, Negative; Synaptophysin ~ SYN! by IHC, Negative; Cytokeratin CAM5.2 ~ CAM5.2! by

IHC, Positive, focal; Estrogen receptor ~ ER! by IHC, Negative; C

**Storage:** Store frozen tissue sections at -80°C.

Stability: All frozen tissue sections are stable for 1 year from date of purchase if stored at -80°C

without repeated freeze/thaws.

## **Product images:**



4x Image





20x Image