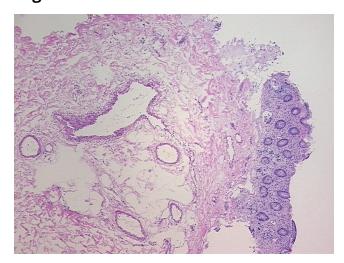

on):

Within normal limits

Normal: 100% Lesional: 0% 0% Tumor:

Tumor Hypo/Acellular

Stroma:

**Tumor Hypercellular** 

Stroma:

0%

0%

**Necrosis:** 

**Pathology Verification** notes from H&E review:

**CASE Diagnosis (from** medical center path

report):

Diverticulosis of colon

10% mucosa, 50% submucosa, 40% muscle

78 Age: Gender: Male

Race: White or Caucasian



OriGene Technologies, Inc. 9620 Medical Center Drive, Ste 200

CN: techsupport@origene.cn

Rockville, MD 20850, US Phone: +1-888-267-4436 https://www.origene.com techsupport@origene.com EU: info-de@origene.com



**Storage:** Store frozen tissue sections at -80°C.

Stability: All frozen tissue sections are stable for 1 year from date of purchase if stored at -80°C

without repeated freeze/thaws.

## **Product images:**



4x Image



20x Image