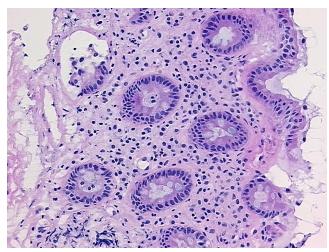

normal limits

Normal: 100% Lesional: 0% 0% Tumor:

Tumor Hypo/Acellular

Stroma:

**Tumor Hypercellular** 

Stroma:

0%

0%

**Necrosis:** 

**Pathology Verification** notes from H&E review:

**CASE Diagnosis (from** medical center path

report):

Diverticulosis of colon

10% mucosa, 50% submucosa, 40% muscle

78 Age: Gender: Male

Race: White or Caucasian



OriGene Technologies, Inc. 9620 Medical Center Drive, Ste 200

CN: techsupport@origene.cn

Rockville, MD 20850, US Phone: +1-888-267-4436 https://www.origene.com techsupport@origene.com EU: info-de@origene.com



**Storage:** Store frozen tissue sections at -80°C.

Stability: All frozen tissue sections are stable for 1 year from date of purchase if stored at -80°C

without repeated freeze/thaws.

## **Product images:**



4x Image



20x Image